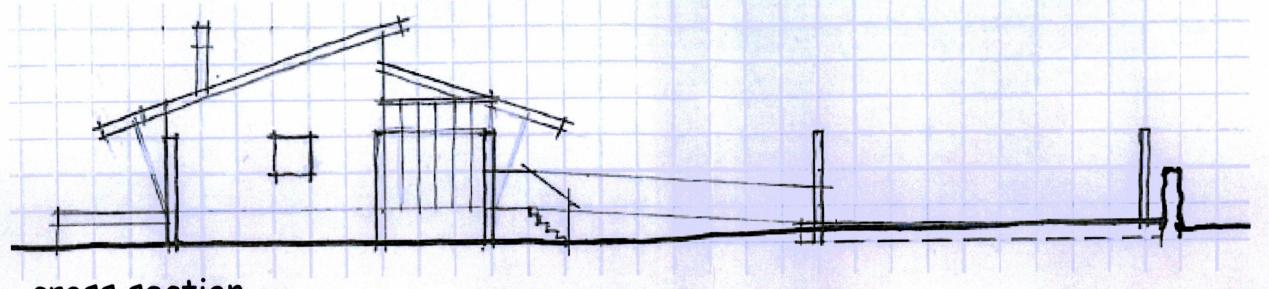

as described in this form. The accompanying plans/drawings and additional information are provided as a part of this application . |                                                         |             |  |
| Declaration Name:                                                                                                                                                                                                       | Future Plans Ltd                                        |             |  |
| Declaration Date:                                                                                                                                                                                                       | 10/09/2014                                              |             |  |



# cross section 1:100





## front elevation 1:100



## side elevations 1:100

RECEIVED

1 0 FEB 2015

#### External finishes

roof - sarnafil single ply membrane, colour 'lead grey' with matching pvc-p extruded batten profile

walls - larch timber cladding, with natural finish, in horizontal and vertical panels; and trespa meteon exterior weather resistant architectural cladding panels, vertical orientation, colour 'aluminium grey'

windows - timber frame / aluminium clad triple glazed window, colour 'black'

gutters and down pipes - aluminium, with polyester powder coated finish, colour 'steel grey'

Rev a. House and site revised - 10th September 2014

ACT M. Flower and Silver 1011000

Proposed single storey dwelling, formation of access drivew and associated landscaping works on a s