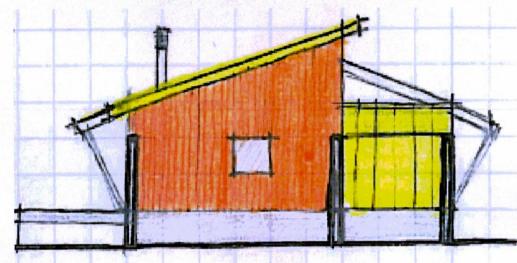

The accompanying plans/drawings and additional information are provided as a part of this application . |                                                         |             |  |
| Declaration Name:                                                                                                                                                                                                       | Future Plans Ltd                                        |             |  |
| Declaration Date:                                                                                                                                                                                                       | 10/09/2014                                              |             |  |



# cross section 1:100





## front elevation 1:100



## side elevations 1:100

RECEIVED

1 0 FEB 2015

#### External finishes

roof - sarnafil single ply membrane, colour 'lead grey' with matching pvc-p extruded batten profile

walls - larch timber cladding, with natural finish, in horizontal and vertical panels; and trespa meteon exterior weather resistant architectural cladding panels, vertical orientation, colour 'aluminium grey'

windows - timber frame / aluminium clad triple glazed window, colour 'black'

gutters and down pipes - aluminium, with polyester powder coated finish, colour 'steel grey'

Rev a. House and site revised - 10th September 2014

ACT M. Flower and Silver 1011000

Proposed single storey dwelling, formation of access drivew and associated landscaping works on a site to the south anc east o