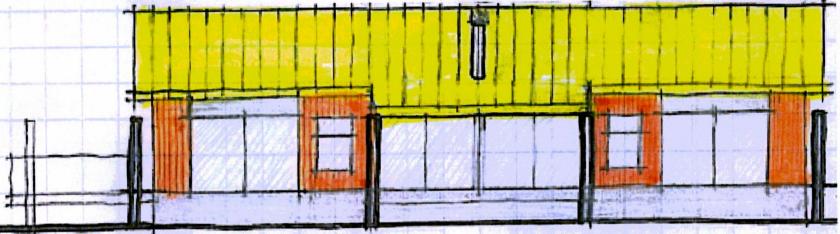

m. The accompanying plans/drawings and additional information are provided as a part of this application . |                                                         |             |  |
| Declaration Name:                                                                                                                                                                                                       | Future Plans Ltd                                        |             |  |
| Declaration Date:                                                                                                                                                                                                       | 10/09/2014                                              |             |  |



# cross section 1:100





## front elevation 1:100



## side elevations 1:100

RECEIVED

1 0 FEB 2015

#### External finishes

roof - sarnafil single ply membrane, colour 'lead grey' with matching pvc-p extruded batten profile

walls - larch timber cladding, with natural finish, in horizontal and vertical panels; and trespa meteon exterior weather resistant architectural cladding panels, vertical orientation, colour 'aluminium grey'

windows - timber frame / aluminium clad triple glazed window, colour 'black'

gutters and down pipes - aluminium, with polyester powder coated finish, colour 'steel grey'

Rev a. House and site revised - 10th September 2014

ACT M. Flower and Silver 1011000

Proposed single storey dwelling, formation of access drivew and associated landscaping works on a site to the south anc east