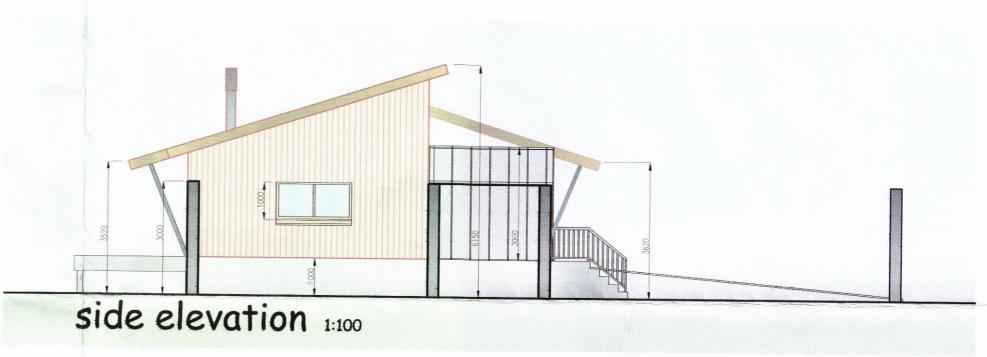

| Type of Application                                                                                                                                                                                |
|----------------------------------------------------------------------------------------------------------------------------------------------------------------------------------------------------|
| What is this application for? Please select one of the following: *                                                                                                                                |
| We strongly recommend that you refer to the help text before you complete this section.                                                                                                            |
| Application for Planning Permission (including changes of use and surface mineral working)                                                                                                         |
| Application for Planning Permission in Principle                                                                                                                                                   |
| Further Application, (including renewal of planning permission, modification, variation or removal of a planning condition etc)                                                                    |
| Application for Approval of Matters specified in conditions                                                                                                                                        |
| Description of Proposal                                                                                                                                                                            |
| Please describe the proposal including any change of use: * (Max 500 characters)                                                                                                                   |
| Proposed single storey dwelling, formation of access driveway and associated landscaping works on a site to the south and east of Orchard House, Mill Lane, Garmouth                               |
| Is this a temporary permission? *                                                                                                                                                                  |
| If a change of use is to be included in the proposal has it already taken place?  (Answer 'No' if there is no change of use.) *  Yes   No                                                          |
| Have the works already been started or completed? *                                                                                                                                                |
| No Yes - Started Yes - Completed                                                                                                                                                                   |
| Applicant or Agent Details                                                                                                                                                                         |
| Are you an applicant, or an agent? * (An agent is an architect, consultant or someone else acting on behalf of the applicant in connection with this application)  Applicant  Applicant  Applicant |
|                                                                                                                                                                                                    |