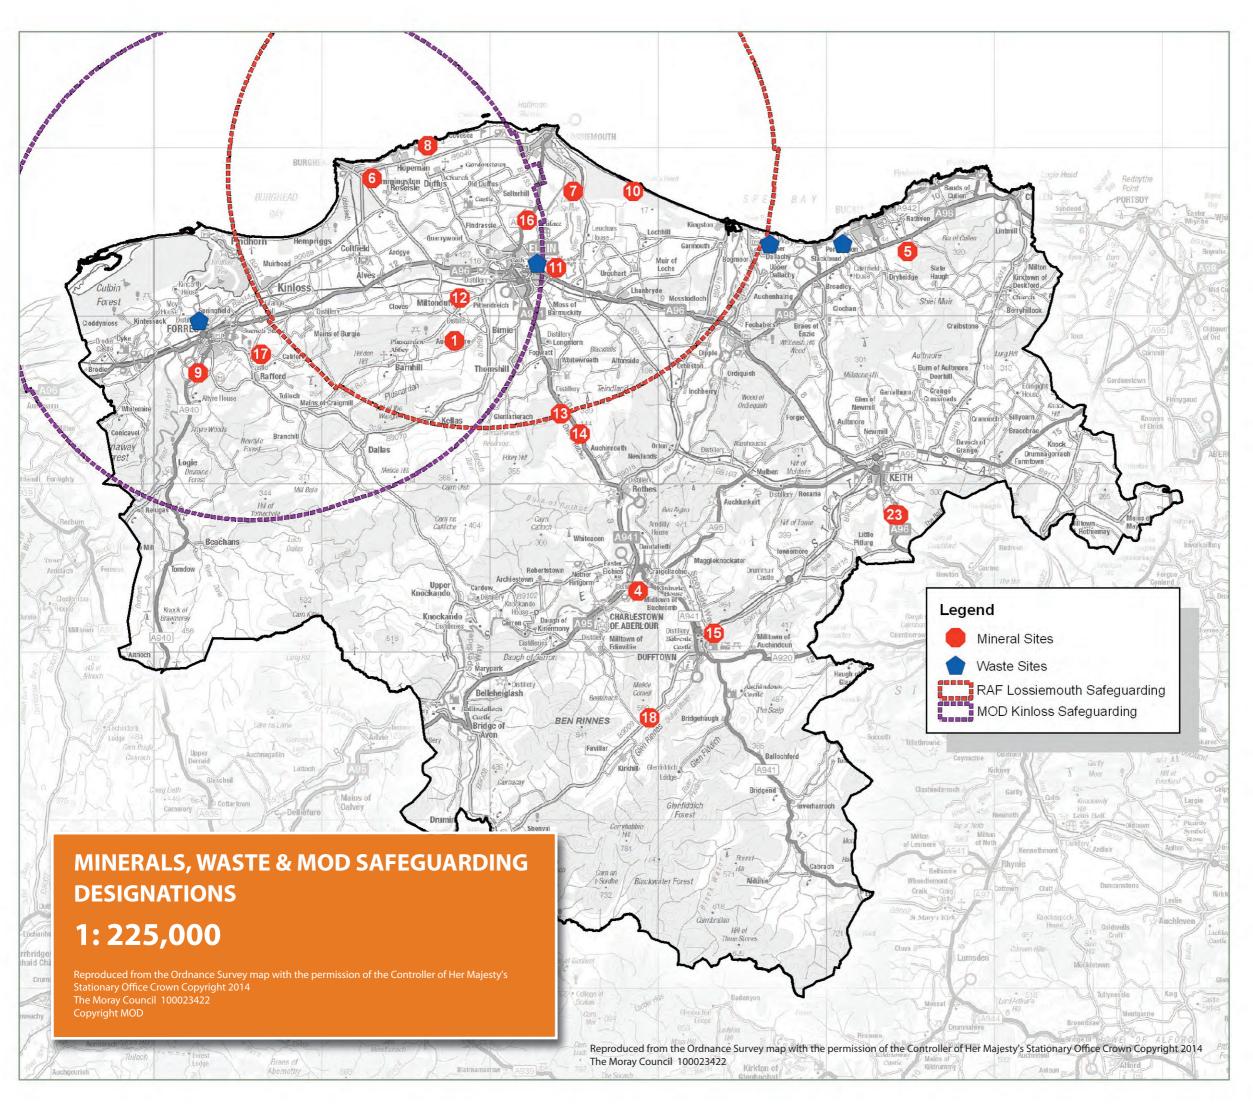

## Safeguarded Mineral Resources

- 1 Auchtertyre Quarry Sand and Gravel
- 2 Blackhillock Quarry Limestone
- **3 Cairdshill Quarry**Igneous & Metamorphic Rock
- 4 Bluehill Quarry
  Igneous & Metamorphic Rock
- 5 Bogend Quarry
  Igneous & Metamorphic Rock
- 6 Clarkyhill Quarry Sandstone
- 7 Caysbriggs Quarry Sand and Gravel
- 8 Clashach Quarry Sandstone
- 9 Fairywoods Quarry Sand and Gravel
- 10 Innes Links Quarry Sand and Gravel
- **11 Kirkhill Quarry** Sand
- **12 Lochinver Quarry** Sand and Gravel
- **13 Netherglen Quarry**Igneous & Metamorphic Rock
- **14 Rothes Glen Quarry** Sand and Gravel
- 15 Parkmore Quarry Limestone
- **16 Spynie Quarry** Sandstone
- 17 New Forres Quarry
  Igneous & Metamorphic Rock
- **18 Lynemore Sand pit** Sand and Gravel