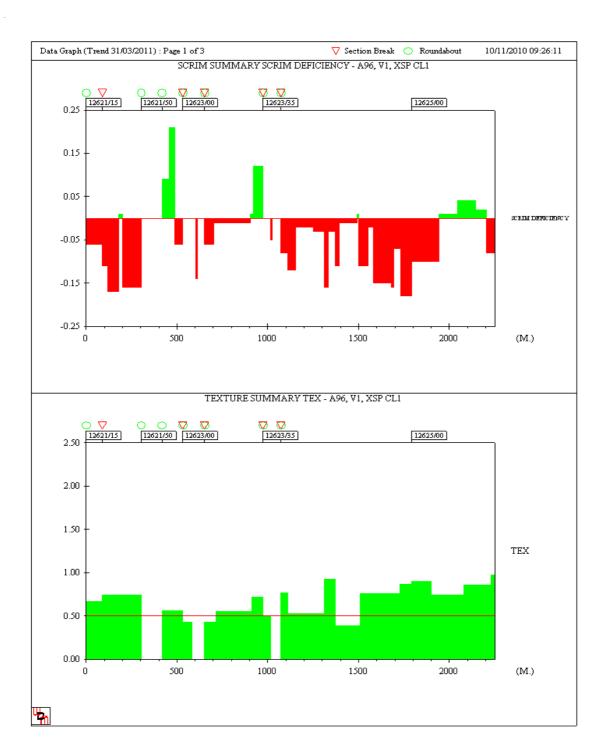

| Severity of accident | Slight                                                                                                                                                           |
| Location Easting     | 322190                                                                                                                                                           |
| Location Northing    | 861440                                                                                                                                                           |
| Location Description | Locus is A941Main Street, Elgin near to its junction with Land Street. The A941, Main Street is a two way undivided carriageway governed by a 30mph speed limit. |





## APPENDIX C PAVEMENT CONDITION DATA