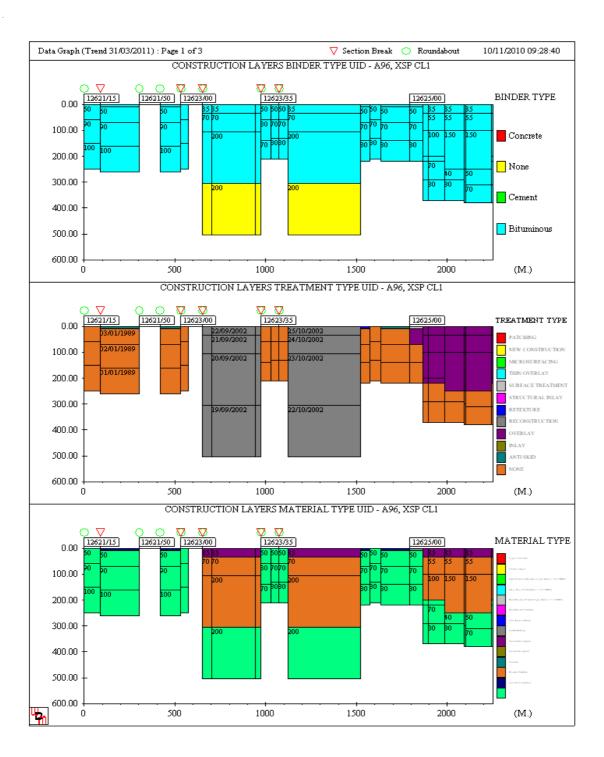

Severity of accident | Slight                                                                                                                                                           |
| Location Easting     | 322190                                                                                                                                                           |
| Location Northing    | 861440                                                                                                                                                           |
| Location Description | Locus is A941Main Street, Elgin near to its junction with Land Street. The A941, Main Street is a two way undivided carriageway governed by a 30mph speed limit. |





## APPENDIX C PAVEMENT CONDITION DATA