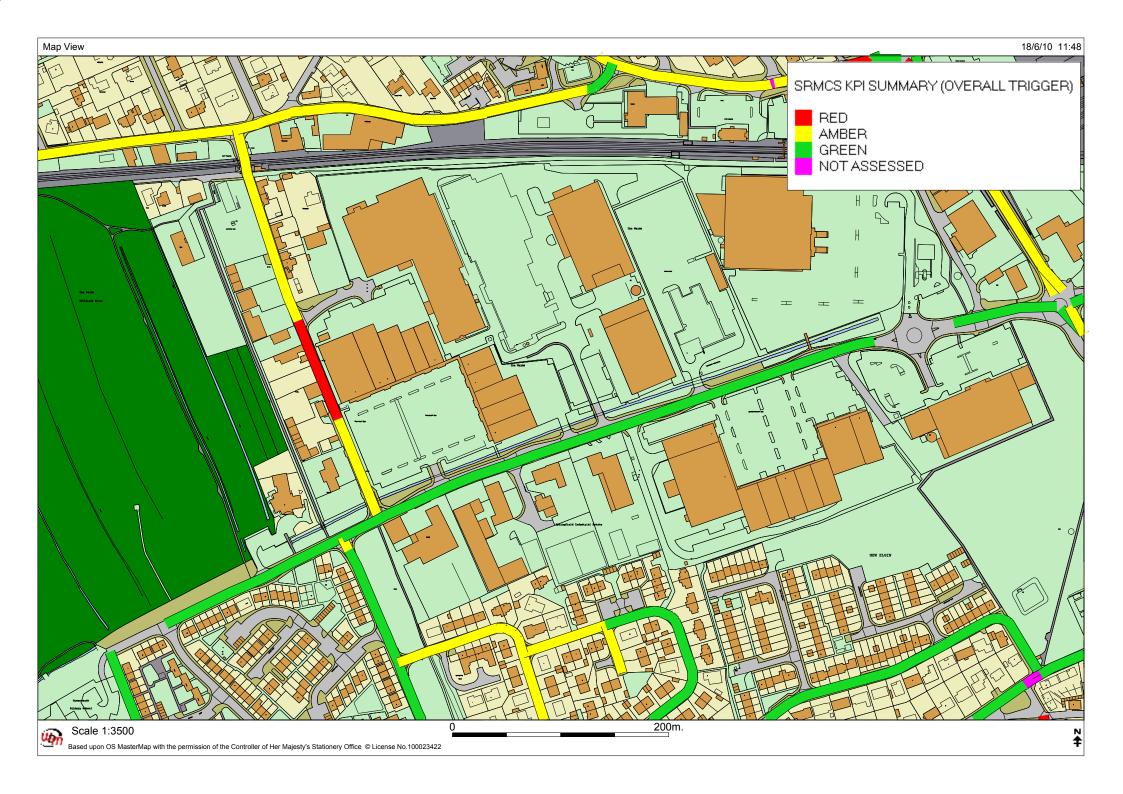

rity of accident | Slight                                                                                                                                                           |
| Location Easting     | 322190                                                                                                                                                           |
| Location Northing    | 861440                                                                                                                                                           |
| Location Description | Locus is A941Main Street, Elgin near to its junction with Land Street. The A941, Main Street is a two way undivided carriageway governed by a 30mph speed limit. |





## APPENDIX C PAVEMENT CONDITION DATA