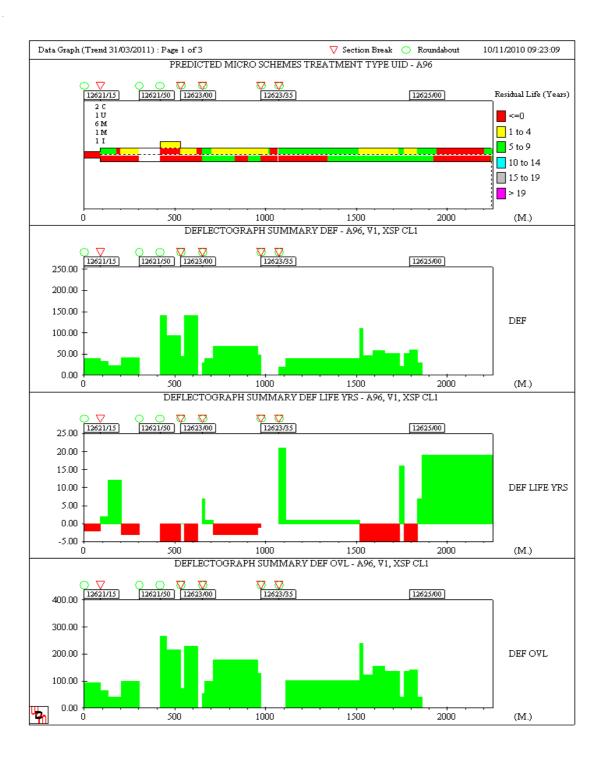

--|
| Severity of accident | Slight                                                                                                                                                           |
| Location Easting     | 322190                                                                                                                                                           |
| Location Northing    | 861440                                                                                                                                                           |
| Location Description | Locus is A941Main Street, Elgin near to its junction with Land Street. The A941, Main Street is a two way undivided carriageway governed by a 30mph speed limit. |





## APPENDIX C PAVEMENT CONDITION DATA