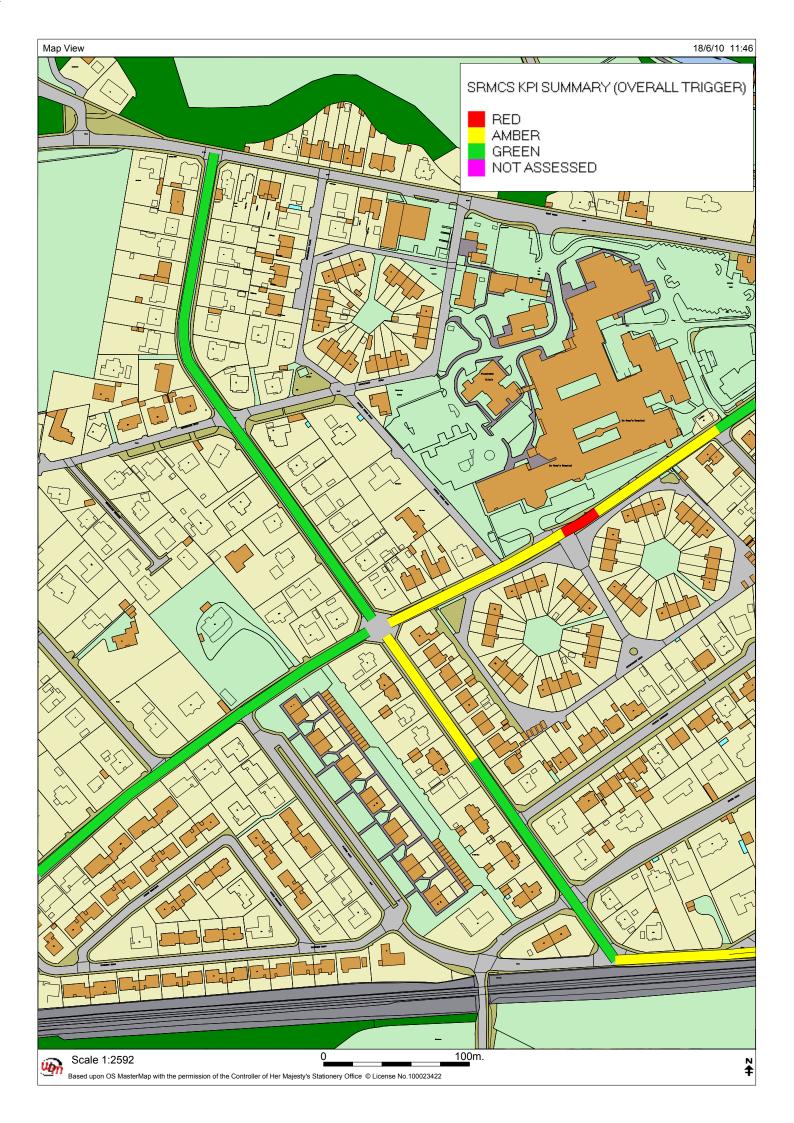

verity of accident | Slight                                                                                                                                                           |
| Location Easting     | 322190                                                                                                                                                           |
| Location Northing    | 861440                                                                                                                                                           |
| Location Description | Locus is A941Main Street, Elgin near to its junction with Land Street. The A941, Main Street is a two way undivided carriageway governed by a 30mph speed limit. |





## APPENDIX C PAVEMENT CONDITION DATA