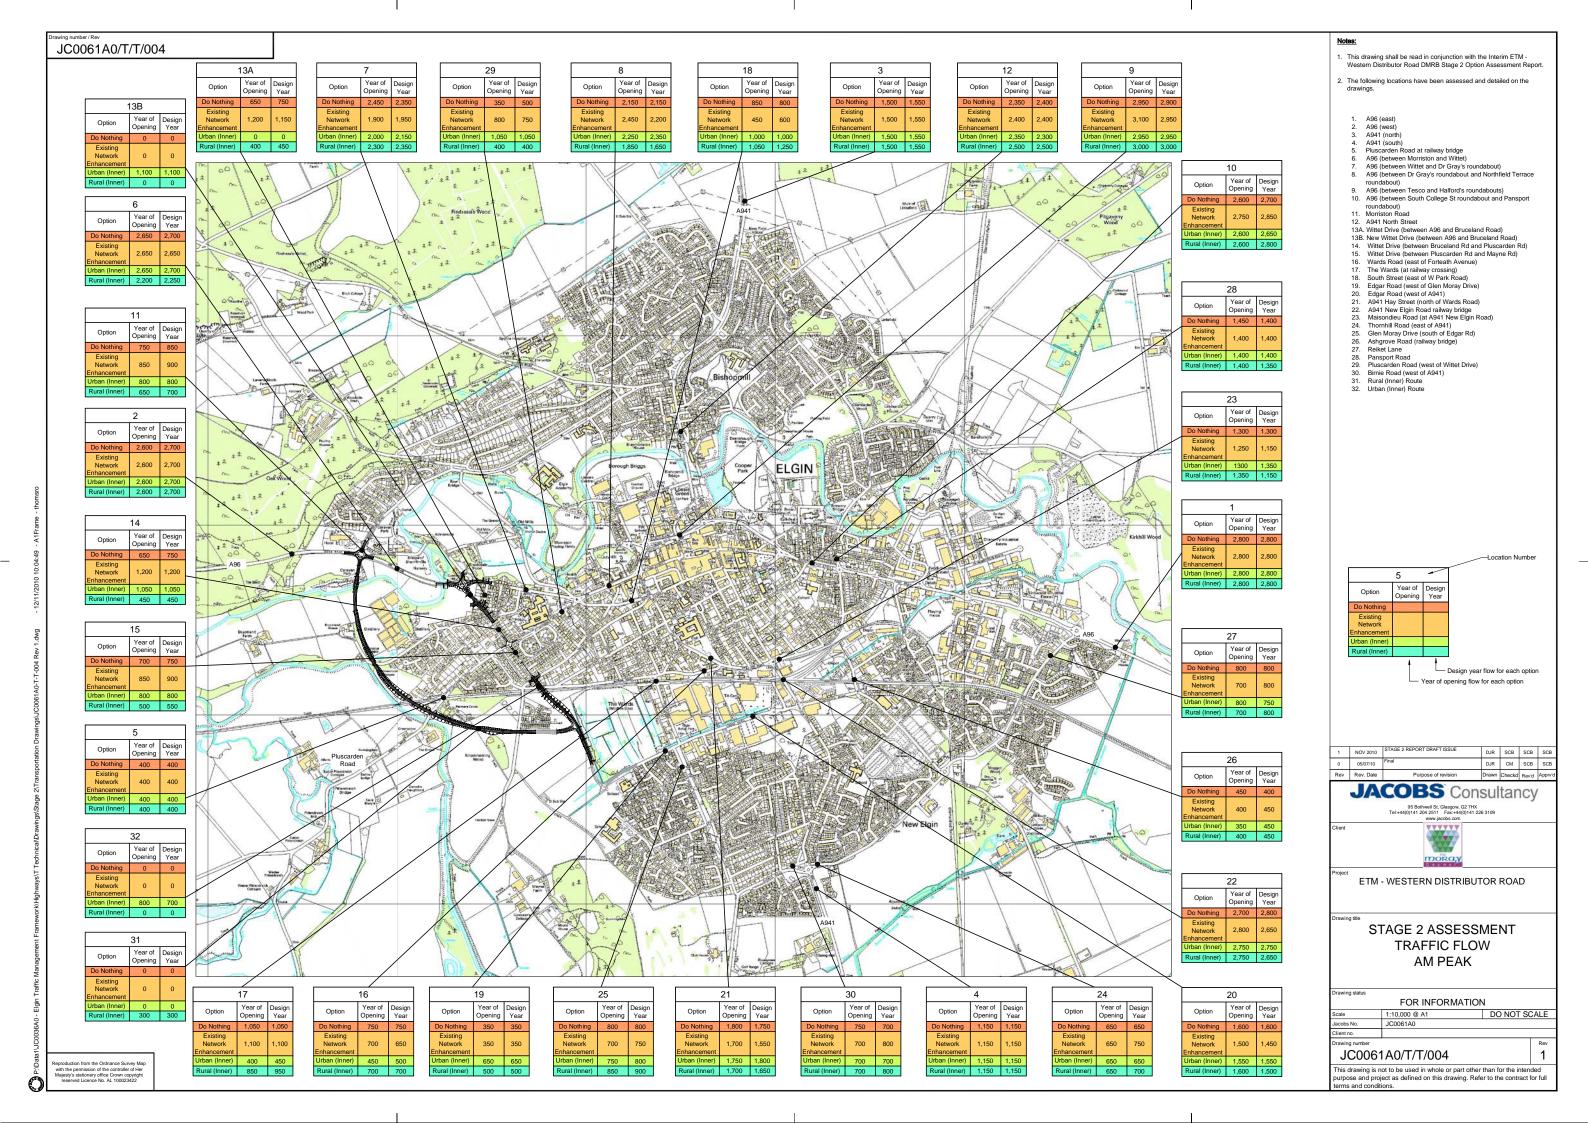

## APPENDIX B ROAD TRAFFIC ACCIDENT DATA





## A96 Elgin Injury RTA's 2005-2009

| Date                 | 29/06/2005                                 |
|----------------------|--------------------------------------------|
| Severity of accident | Serious                                    |
| Location Easting     | 321444                                     |
| Location Northing    | 862927                                     |
| Location Description | Alexandra Road, Elgin near to North Street |

| Date                 | 04/08/2005                                                      |
|----------------------|-----------------------------------------------------------------|
| Severity of accident | Slight                                                          |
| Location Ea