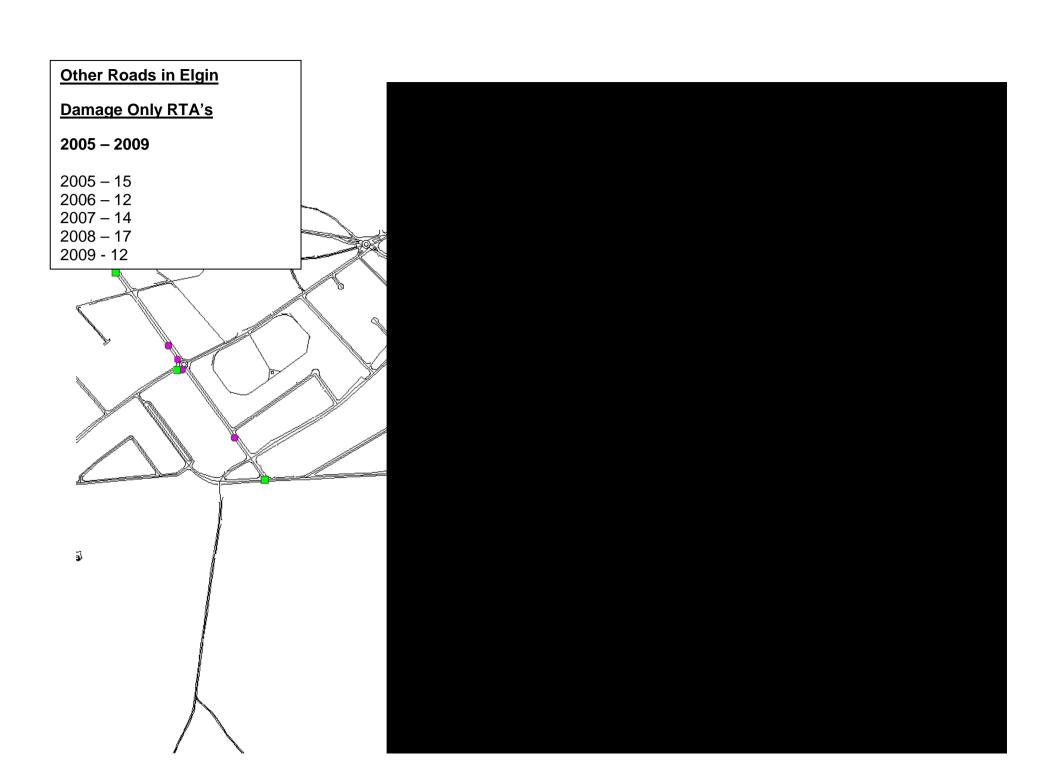

## Elgin Injury RTAs 05-09 All other roads requested

| Date                 | 24/09/2005                                                                 |
|----------------------|----------------------------------------------------------------------------|
| Severity of accident | Slight                                                                     |
| Location Easting     | 321984                                                                     |
| Location Northing    | 862286                                                                     |
| Location Description | A941 Station Road, Elgin, at it's junction with Moss Street, Elgin, Moray. |