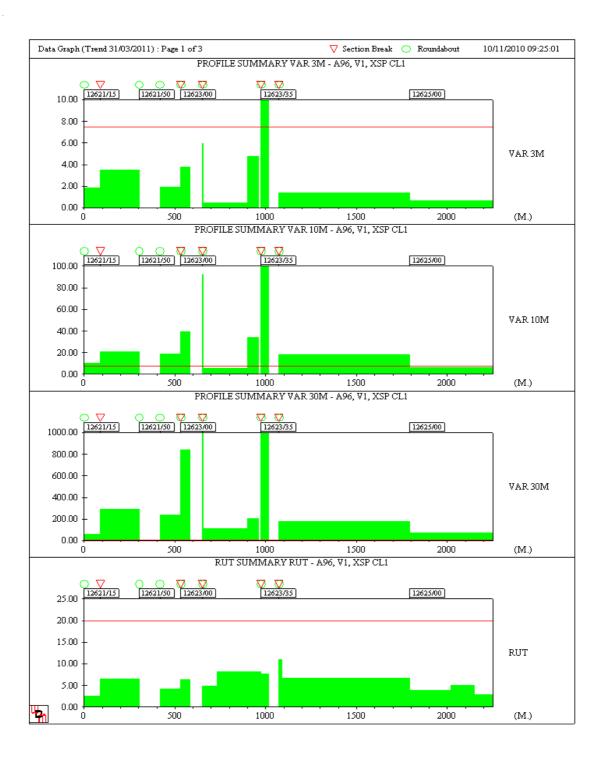

|
| Severity of accident | Slight                                                                                                                                                           |
| Location Easting     | 322190                                                                                                                                                           |
| Location Northing    | 861440                                                                                                                                                           |
| Location Description | Locus is A941Main Street, Elgin near to its junction with Land Street. The A941, Main Street is a two way undivided carriageway governed by a 30mph speed limit. |





## APPENDIX C PAVEMENT CONDITION DATA