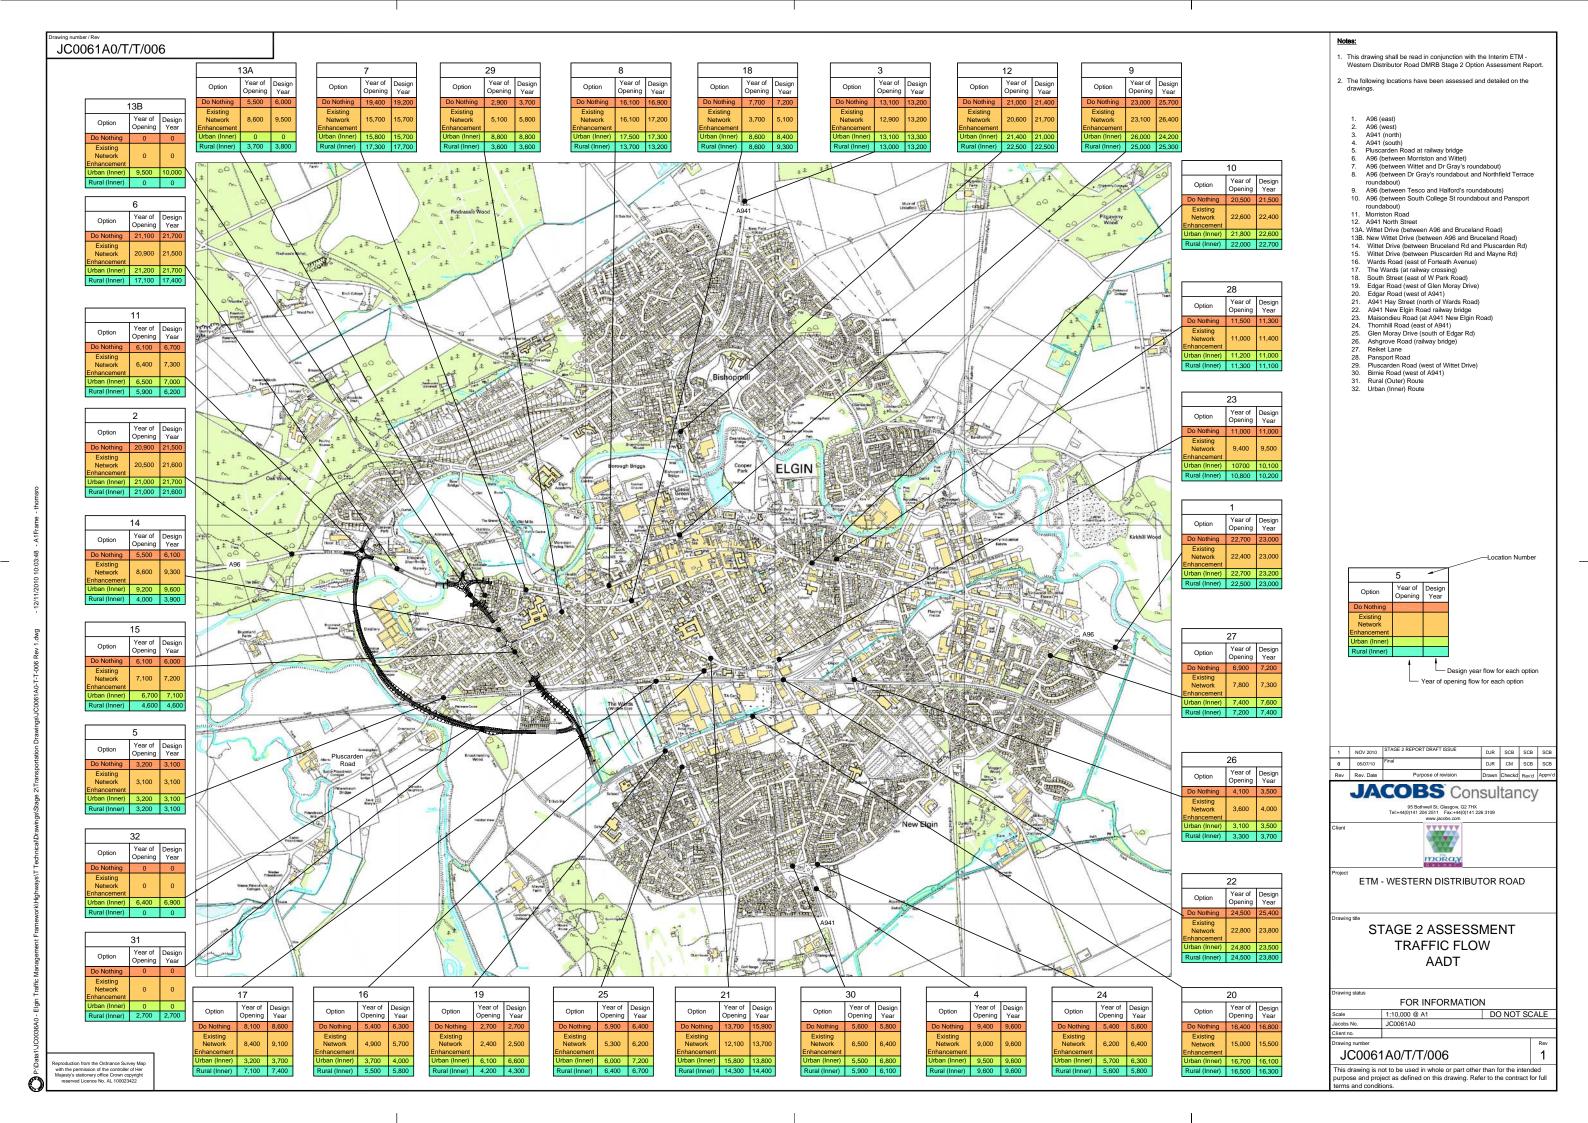

## APPENDIX B ROAD TRAFFIC ACCIDENT DATA





## A96 Elgin Injury RTA's 2005-2009

| Date                 | 29/06/2005                                 |
|----------------------|--------------------------------------------|
| Severity of accident | Serious                                    |
| Location Easting     | 321444                                     |
| Location Northing    | 862927                                     |
| Location Description | Alexandra Road, Elgin near to North Street |

| Date                 | 04/08/2005                                                      |
|----------------------|-----------------------------------------------------------------|
| Severity of accident | Slight                                                          |
| Location Eastin