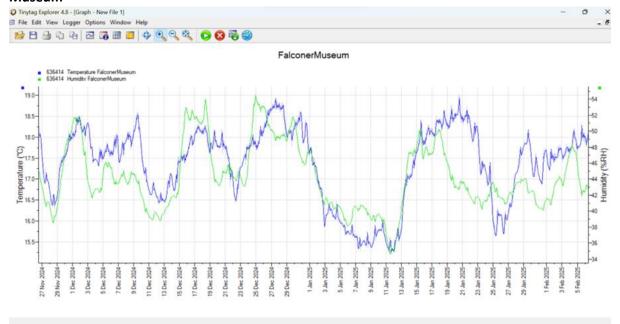

#### Museum

#### Museum data

| Museum  | Temp °c | Relative Humidity % |
|---------|---------|---------------------|
| Min     | 15.2°c  | 34.5%               |
| Мах     | 19.0°c  | 54.6%               |
| Average | 17.4°c  | 44.3%               |

See graph below