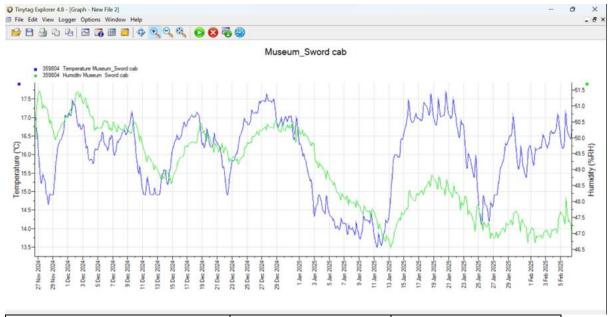

| Museum Archaeological Cabinet | Temp °c | Relative Humidity % |
|-------------------------------|---------|---------------------|
| Min                           | 13.6°c  | 50.5%               |
| Max                           | 19.3°c  | 57.0%               |
| Average                       | 17.0°c  | 55.0%               |

See graph below