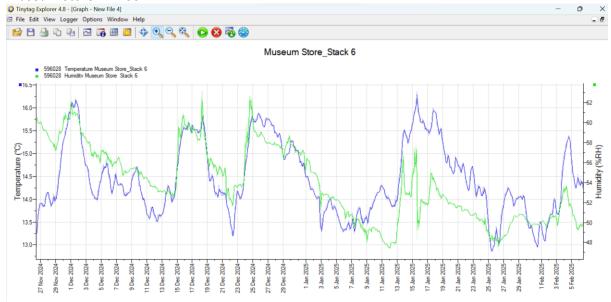

#### Museum Store 1<sup>st</sup> Floor

| Museum Store 1 <sup>st</sup> – stack 6 | RH%   | Temp °c |
|----------------------------------------|-------|---------|
| Min                                    | 47.1% | 12.9°c  |
| Мах                                    | 63.1% | 16.4°c  |
| Average                                | 53.9% | 14.4°c  |