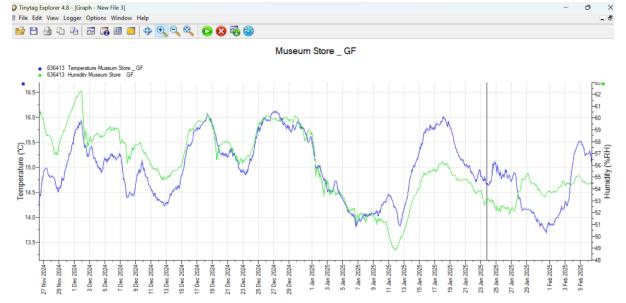

## Museum Store GF

| Museum Store GF | RH%   | Temp °c |
|-----------------|-------|---------|
| Min             | 59.6% | 12°c    |
| Мах             | 72.2% | 15.6°c  |
| Average         | 67.0% | 14.0°c  |