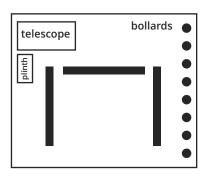

| nd under 19 - 24 25 - 39 40 - 64 65 and over                                                     |
| First                                                                   | four digits of postcode:                                                                         |
|                                                                         |                                                                                                  |
|                                                                         |                                                                                                  |

## **Examples**

### **Local Sayings**

Far ye gaan? Fit a dreich afternoon. Fa's at? Affa fine the day

### **Seating Arrangement**

Option 1



Option 2



Option 3



Not to scale

#### **Bollards Motif**

Option 1



Option 2



Option 3



Option 4



**Bollards vinyl wrap** 

Option 1



Option 2



Option 3



Option 4