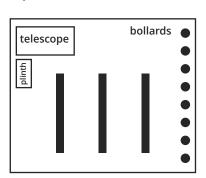

| nd under 19 - 24 25 - 39 40 - 64 65 and over                                                     |
| First                                                                   | four digits of postcode:                                                                         |
|                                                                         |                                                                                                  |
|                                                                         |                                                                                                  |

## **Examples**

### **Local Sayings**

Far ye gaan? Fit a dreich afternoon. Fa's at? Affa fine the day

### **Seating Arrangement**

Option 1



Option 2



Option 3



Not to scale

#### **Bollards Motif**

Option 1



Option 2



Option 3



Option 4



**Bollards vinyl wrap** 

Option 1



Option 2



Option 3



Option 4