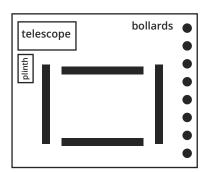

| nd under 19 - 24 25 - 39 40 - 64 65 and over                                                     |
| First                                                                   | four digits of postcode:                                                                         |
|                                                                         |                                                                                                  |
|                                                                         |                                                                                                  |

## **Examples**

### **Local Sayings**

Far ye gaan? Fit a dreich afternoon. Fa's at? Affa fine the day

### **Seating Arrangement**

Option 1



Option 2



Option 3



Not to scale

#### **Bollards Motif**

Option 1



Option 2



Option 3



Option 4



**Bollards vinyl wrap** 

Option 1



Option 2



Option 3



Option 4