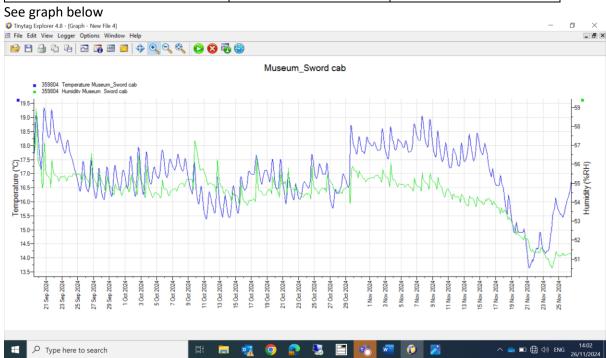

| Museum Archaeological Cabinet | Temp °c | Relative Humidity % |
|-------------------------------|---------|---------------------|
| Min                           | 13.6°c  | 50.5%               |
| Мах                           | 19.3°c  | 57.0%               |
| Average                       | 17.0°c  | 55.0%               |