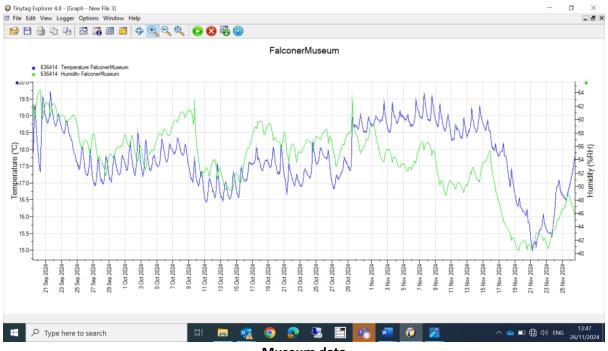

#### Museum data

| Museum | Temp °c | Relative Humidity % |
|--------|---------|---------------------|
| Min    | 15.0°c  | 40.3%               |

| Мах     | 19.6°c | 64.4% |
|---------|--------|-------|
| Average | 18.0°c | 55.0% |