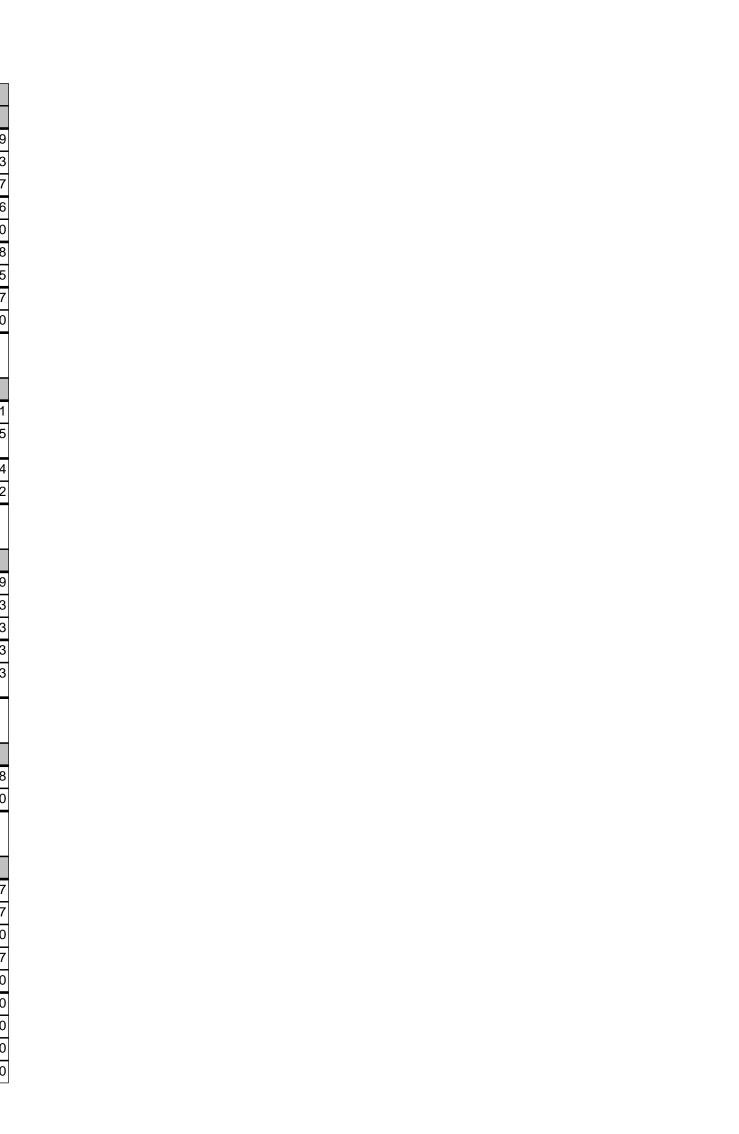

Summary of KPOs (publish)

<u>Targets</u>

|                       | KPO1(A) - TIME TAKEN TO ISSUE A BUILDING WARRANT OR AMENDMENT TO WARRANT |                                                    |                                                         |                                                                                           |                                          |  |  |  |
|-----------------------|--------------------------------------------------------------------------|----------------------------------------------------|---------------------------------------------------------|-------------------------------------------------------------------------------------------|------------------------------------------|--|--|--|
|                       | CATEGORY (by building type and value of work)                            | Total number of<br>BWs and<br>amendments<br>issued | Total number<br>that utilised<br>customer<br>agreements | Total number of<br>working days for<br>total number of<br>BWs and<br>amendments<br>issued | Average time per<br>BW (Working<br>Days) |  |  |  |
|                       | 0 - £10,000                                                              | 67                                                 | 0                                                       | 4736                                                                                      | 70.69                                    |  |  |  |
|                       | £10,001 - £50,000                                                        | 45                                                 | 0                                                       | 3719                                                                                      | 82.64                                    |  |  |  |
| DOMESTIC              | £50,001 - £250,000                                                       | 24                                                 | 0                                                       | 1868                                                                                      | 77.83                                    |  |  |  |
|                       | £250,001 - £1,000,000                                                    | 18                                                 | 0                                                       | 3293                                                                                      | 182.94                                   |  |  |  |
|                       | £1,000,001 and above                                                     | 2                                                  | 1                                                       | 476                                                                                       | 238.00                                   |  |  |  |
|                       | 0 - £10,000                                                              | 19                                                 | 0                                                       | 1467                                                                                      | 77.21                                    |  |  |  |
|                       | £10,001 - £50,000                                                        | 9                                                  | 0                                                       | 1127                                                                                      | 125.22                                   |  |  |  |
| NON-DOMESTIC          | £50,001 - £250,000                                                       | 8                                                  | 0                                                       | 726                                                                                       | 90.75                                    |  |  |  |
|                       | £250,001 - £1,000,000                                                    | 3                                                  | 0                                                       | 247                                                                                       | 82.33                                    |  |  |  |
|                       | £1,000,001 and above                                                     | 1                                                  | 0                                                       | 56                                                                                        | 56.00                                    |  |  |  |
|                       |                                                                          |                                                    |                                                         |                                                                                           |                                          |  |  |  |
| Sub total             | DOMESTIC - ALL                                                           | 156                                                | 1                                                       | 14092                                                                                     | 90.33                                    |  |  |  |
| Sub total             | NON-DOMESTIC - ALL                                                       | 40                                                 | 0                                                       | 3623                                                                                      | 90.58                                    |  |  |  |
|                       |                                                                          |                                                    |                                                         |                                                                                           |                                          |  |  |  |
| ALL CATEGORIES        | Total                                                                    | 196                                                | 1                                                       | 17715                                                                                     | 90.38                                    |  |  |  |
| Comments              | The average time in days to iss number of building warrants ar quarter.  |                                                    |                                                         |                                                                                           |                                          |  |  |  |
| Value bands Sub total | 0 - £10,000                                                              | 86                                                 | 0                                                       | 6203                                                                                      | 72.13                                    |  |  |  |
| Value bands Sub total | £10,001 - £50,000                                                        | 54                                                 | 0                                                       |                                                                                           | 89.74                                    |  |  |  |
| Value bands Sub total | £50,001 - £250,000                                                       | 32                                                 | 0                                                       |                                                                                           | 81.06                                    |  |  |  |
| Value bands Sub total | £250,001 - £1,000,000                                                    | 21                                                 | 0                                                       |                                                                                           | 168.57                                   |  |  |  |
| Value bands Sub total | , , ,                                                                    |                                                    |                                                         |                                                                                           |                                          |  |  |  |
|                       | 177.55                                                                   |                                                    |                                                         |                                                                                           |                                          |  |  |  |

|                                                                  | KPO1(B) - TIME TAKEN TO                                                                                                                                                                                                                                                                                                                                                        | ISSUE A FIRST R                | EPORT (AND BUI                                   | LDING WARRANT                                                                   | OR AMENDMENT                                                                    | ISSUED WITHOU                                             | T A FIRST REPOR  | Т)                                           |                                              |                        |                                   |
|------------------------------------------------------------------|--------------------------------------------------------------------------------------------------------------------------------------------------------------------------------------------------------------------------------------------------------------------------------------------------------------------------------------------------------------------------------|--------------------------------|--------------------------------------------------|---------------------------------------------------------------------------------|---------------------------------------------------------------------------------|-----------------------------------------------------------|------------------|----------------------------------------------|----------------------------------------------|------------------------|-----------------------------------|
|                                                                  | CATEGORY (by building type and value of work)                                                                                                                                                                                                                                                                                                                                  | Number of first reports issued | No. of first<br>reports issued<br>within 15 days | No. of first<br>reports issued in<br>more than 15<br>days and within<br>20 days | No. of first<br>reports issued in<br>more than 20<br>days and within<br>35 days | No. of first<br>reports issued in<br>more than 35<br>days | % within 15 days | % more than 15<br>days and within<br>20 days | % more than 20<br>days and within<br>35 days | % more than 35<br>days | % check (should<br>be nearly 100% |
|                                                                  | 0 - £10,000                                                                                                                                                                                                                                                                                                                                                                    | 56                             | 38                                               | 17                                                                              | 1                                                                               | 0                                                         | 67.86%           | 30.36%                                       | 1.79%                                        | 0.00%                  | 100.019                           |
|                                                                  | £10,001 - £50,000                                                                                                                                                                                                                                                                                                                                                              | 32                             | 17                                               | 15                                                                              | 0                                                                               | 0                                                         | 53.12%           | 46.88%                                       | 0.00%                                        | 0.00%                  | 100.009                           |
| DOMESTIC                                                         | £50,001 - £250,000                                                                                                                                                                                                                                                                                                                                                             | 23                             | 11                                               | 12                                                                              | 0                                                                               | 0                                                         | 47.83%           | 52.17%                                       | 0.00%                                        | 0.00%                  | 100.00%                           |
|                                                                  | £250,001 - £1,000,000                                                                                                                                                                                                                                                                                                                                                          | 8                              | 3                                                | 5                                                                               | 0                                                                               | 0                                                         | 37.50%           | 62.50%                                       | 0.00%                                        | 0.00%                  | 100.00%                           |
|                                                                  | £1,000,001 and above                                                                                                                                                                                                                                                                                                                                                           | 3                              | 1                                                | 2                                                                               | 0                                                                               | 0                                                         | 33.33%           | 66.67%                                       | 0.00%                                        | 0.00%                  | 100.00%                           |
|                                                                  | 0 - £10,000                                                                                                                                                                                                                                                                                                                                                                    | 16                             | 10                                               | 6                                                                               | 0                                                                               | 0                                                         | 62.50%           | 37.50%                                       | 0.00%                                        | 0.00%                  | 100.00%                           |
|                                                                  | £10,001 - £50,000                                                                                                                                                                                                                                                                                                                                                              | 9                              | 5                                                | 4                                                                               | 0                                                                               | 0                                                         | 55.56%           | 44.44%                                       | 0.00%                                        | 0.00%                  | 100.00%                           |
| NON-DOMESTIC                                                     | £50,001 - £250,000                                                                                                                                                                                                                                                                                                                                                             | 6                              | 2                                                | 4                                                                               | 0                                                                               | 0                                                         | 33.33%           | 66.67%                                       | 0.00%                                        | 0.00%                  | 100.00%                           |
|                                                                  | £250,001 - £1,000,000                                                                                                                                                                                                                                                                                                                                                          | 4                              | 0                                                | 4                                                                               | 0                                                                               | 0                                                         | 0.00%            | 100.00%                                      | 0.00%                                        | 0.00%                  | 100.00%                           |
|                                                                  | £1,000,001 and above                                                                                                                                                                                                                                                                                                                                                           | 4                              | 2                                                | 2                                                                               | 0                                                                               | 0                                                         | 50.00%           | 50.00%                                       | 0.00%                                        | 0.00%                  | 100.00%                           |
| Sub total                                                        | DOMESTIC - ALL                                                                                                                                                                                                                                                                                                                                                                 | 122                            | 70                                               | 51                                                                              | 1                                                                               | 0                                                         | 57.38%           | 41.80%                                       | 0.82%                                        | 0.00%                  | 100.00%                           |
| Sub total                                                        | NON-DOMESTIC - ALL                                                                                                                                                                                                                                                                                                                                                             | 39                             | 19                                               | 20                                                                              | 0                                                                               | 0                                                         | 48.72%           | 51.28%                                       | 0.00%                                        | 0.00%                  | 100.009                           |
|                                                                  |                                                                                                                                                                                                                                                                                                                                                                                |                                |                                                  |                                                                                 |                                                                                 |                                                           |                  |                                              |                                              |                        |                                   |
| ALL CATEGORIES                                                   | Total                                                                                                                                                                                                                                                                                                                                                                          | 161                            | 89                                               | 71                                                                              | 1                                                                               | 0                                                         | 55.28%           | 44.10%                                       | 0.62%                                        | 0.00%                  | 100.00%                           |
| Commentary on main reasons why there are any significant changes | The number of first reports has decreased compared to Q1. 180 in Q1 compared to 161 in Q2. Performance has remained consistent with 98% having a first report issued within 20 days in this quarter and and 96% Q1. One application took longer than 20 days with no applications exceeding 35 days.  A customer agreement was in place for the application exceeding 35 days. |                                |                                                  |                                                                                 |                                                                                 |                                                           |                  |                                              |                                              |                        |                                   |
| Provide main reasons<br>why first report targets<br>not met      | As Above.                                                                                                                                                                                                                                                                                                                                                                      |                                |                                                  |                                                                                 |                                                                                 |                                                           |                  |                                              |                                              |                        |                                   |
| Value bands Sub total                                            | 0 - £10,000                                                                                                                                                                                                                                                                                                                                                                    | 72                             | 48                                               | 23                                                                              | 1                                                                               | 0                                                         | 66.67%           | 31.94%                                       | 1.39%                                        | 0.00%                  | 100.00%                           |
| Value bands Sub total                                            | £10,001 - £50,000                                                                                                                                                                                                                                                                                                                                                              | 41                             | 22                                               | 19                                                                              | 0                                                                               | 0                                                         | 53.66%           | 46.34%                                       | 0.00%                                        | 0.00%                  | 100.009                           |
| Value bands Sub total                                            | £50,001 - £250,000                                                                                                                                                                                                                                                                                                                                                             | 29                             | 13                                               | 16                                                                              | 0                                                                               | 0                                                         | 44.83%           | 55.17%                                       | 0.00%                                        | 0.00%                  | 100.00%                           |
| Value bands Sub total                                            | £250,001 - £1,000,000                                                                                                                                                                                                                                                                                                                                                          | 12                             | 3                                                | 9                                                                               | 0                                                                               | 0                                                         | 25.00%           | 75.00%                                       | 0.00%                                        | 0.00%                  | 100.00%                           |
| Value bands Sub total                                            | £1,000,001 and above                                                                                                                                                                                                                                                                                                                                                           |                                |                                                  |                                                                                 | _                                                                               |                                                           | 42.86%           | 57.14%                                       | 0.00%                                        | 0.00%                  | 100.00%                           |

|                                                                  | KPO1(C) - TIME TAKEN TO                       | ISSUE A BUILDI                                     | NG WARRANT OR                                                                         | AMENDMENT (FO                                                                                                  | LLOWING A FIRS                                                                                                  | T OR SUBSEQUE                                                                                | NT REPORT) FROI        | M RECEIPT OF SA                       | TISFACTORY INFO                              | ORMATION               |                                  |
|------------------------------------------------------------------|-----------------------------------------------|----------------------------------------------------|---------------------------------------------------------------------------------------|----------------------------------------------------------------------------------------------------------------|-----------------------------------------------------------------------------------------------------------------|----------------------------------------------------------------------------------------------|------------------------|---------------------------------------|----------------------------------------------|------------------------|----------------------------------|
|                                                                  | CATEGORY (by building type and value of work) | Total number of<br>BWs and<br>amendments<br>issued | No. of BWs and amendments issued within 6 days of receipt of satisfactory information | No. of BWs and amendments issued in more than 6 days and within 10 days of receipt of satisfactory information | No. of BWs and amendments issued in more than 10 days and within 15 days of receipt of satisfactory information | No. of BWs and amendments issued in more than 15 days of receipt of satisfactory information | % within 6 days        | % more than 6 days and within 10 days | % more than 10<br>days and within<br>15 days | % more than 15<br>days | % check (shoul<br>be nearly 100% |
|                                                                  | 0 - £10,000                                   | 40                                                 | 30                                                                                    | 10                                                                                                             | 0                                                                                                               | 0                                                                                            | 75.00%                 | 25.00%                                | 0.00%                                        | 0.00%                  | 100.00                           |
|                                                                  | £10,001 - £50,000                             | 39                                                 | 31                                                                                    | 8                                                                                                              | 0                                                                                                               | 0                                                                                            | 79.49%                 | 20.51%                                | 0.00%                                        | 0.00%                  | 100.00                           |
| DOMESTIC                                                         | £50,001 - £250,000                            | 14                                                 | 9                                                                                     | 4                                                                                                              | O                                                                                                               | 1                                                                                            | 64.29%                 | 28.57%                                | 0.00%                                        | 7.14%                  | 100.009                          |
|                                                                  | £250,001 - £1,000,000                         | 11                                                 | 7                                                                                     | 4                                                                                                              | 0                                                                                                               | 0                                                                                            | 63.64%                 | 36.36%                                | 0.00%                                        | 0.00%                  | 100.009                          |
|                                                                  | £1,000,001 and above                          | 2                                                  | 0                                                                                     | 1                                                                                                              | 1                                                                                                               | 0                                                                                            | 0.00%                  | 50.00%                                | 50.00%                                       | 0.00%                  | 100.00%                          |
|                                                                  | 0 - £10,000                                   | 11                                                 | 8                                                                                     | 3                                                                                                              | C                                                                                                               | 0                                                                                            | 72.73%                 | 27.27%                                | 0.00%                                        | 0.00%                  | 100.00%                          |
|                                                                  | £10,001 - £50,000                             | 5                                                  | 5                                                                                     | 0                                                                                                              | О                                                                                                               | 0                                                                                            | 100.00%                | 0.00%                                 | 0.00%                                        | 0.00%                  | 100.009                          |
| NON-DOMESTIC                                                     | £50,001 - £250,000                            | 4                                                  | 2                                                                                     | 2                                                                                                              | O                                                                                                               | 0                                                                                            | 50.00%                 | 50.00%                                | 0.00%                                        | 0.00%                  | 100.009                          |
|                                                                  | £250,001 - £1,000,000                         | 1                                                  | 1                                                                                     | 0                                                                                                              | О                                                                                                               | 0                                                                                            | 100.00%                | 0.00%                                 | 0.00%                                        | 0.00%                  | 100.00%                          |
|                                                                  | £1,000,001 and above                          | 1                                                  | 1                                                                                     | 0                                                                                                              | 0                                                                                                               | 0                                                                                            | 100.00%                | 0.00%                                 | 0.00%                                        | 0.00%                  | 100.00%                          |
| Sub total                                                        | DOMESTIC - ALL                                | 106                                                | 77                                                                                    | 27                                                                                                             | 1                                                                                                               | 1                                                                                            | 72.64%                 | 25.47%                                | 0.94%                                        | 0.94%                  | 99.999                           |
| Sub total                                                        | NON-DOMESTIC - ALL                            | 22                                                 | 17                                                                                    | 5                                                                                                              | 0                                                                                                               | 0                                                                                            | 77.27%                 | 22.73%                                | 0.00%                                        | 0.00%                  | 100.009                          |
|                                                                  | I=                                            | 400                                                | 1                                                                                     |                                                                                                                |                                                                                                                 |                                                                                              | 70.440/                | 05.000/                               | 0.700/                                       | 0.700/                 | 100.00                           |
| ALL CATEGORIES                                                   | Total                                         | 128                                                | 94                                                                                    | 32                                                                                                             | 1                                                                                                               | 1                                                                                            | 73.44%                 | 25.00%                                | 0.78%                                        | 0.78%                  | 100.009                          |
| Commentary on main reasons why there are any significant changes | Performance remains green in                  | Q2 with 99.38% in th                               | nis quarter. Q1 was 9                                                                 | 7.46%. The number o                                                                                            | of Building Warrants                                                                                            | and amendments incr                                                                          | reased slightly during | this period compared                  | to Q1 - 118 in Q1 ar                         | nd 128 in this quarter | ·.                               |
| Provide main reasons why targets not met                         | As Above.                                     |                                                    |                                                                                       |                                                                                                                |                                                                                                                 |                                                                                              |                        |                                       |                                              |                        |                                  |
| Value bands Sub total                                            | 0 - £10,000                                   | 51                                                 | 38                                                                                    | 13                                                                                                             | 0                                                                                                               | 0                                                                                            | 74.51%                 | 25.49%                                | 0.00%                                        | 0.00%                  | 100.009                          |
| Value bands Sub total                                            | £10,001 - £50,000                             | 44                                                 | 36                                                                                    | 8                                                                                                              | O                                                                                                               | 0                                                                                            | 81.82%                 | 18.18%                                | 0.00%                                        | 0.00%                  | 100.009                          |
| Value bands Sub total                                            | £50,001 - £250,000                            | 18                                                 | 11                                                                                    |                                                                                                                | 0                                                                                                               | 1                                                                                            | 61.11%                 | 33.33%                                | 0.00%                                        | 5.56%                  | 100.009                          |
| Value bands Sub total                                            | £250,001 - £1,000,000                         | 12                                                 | 8                                                                                     | 4                                                                                                              | 0                                                                                                               | 0                                                                                            | 66.67%                 | 33.33%                                | 0.00%                                        |                        |                                  |
|                                                                  | £1,000,001 and above                          | 3                                                  | 1                                                                                     | 1                                                                                                              | 1                                                                                                               | 0                                                                                            | 33.33%                 | 33.33%                                | 33.33%                                       | 0.00%                  |                                  |