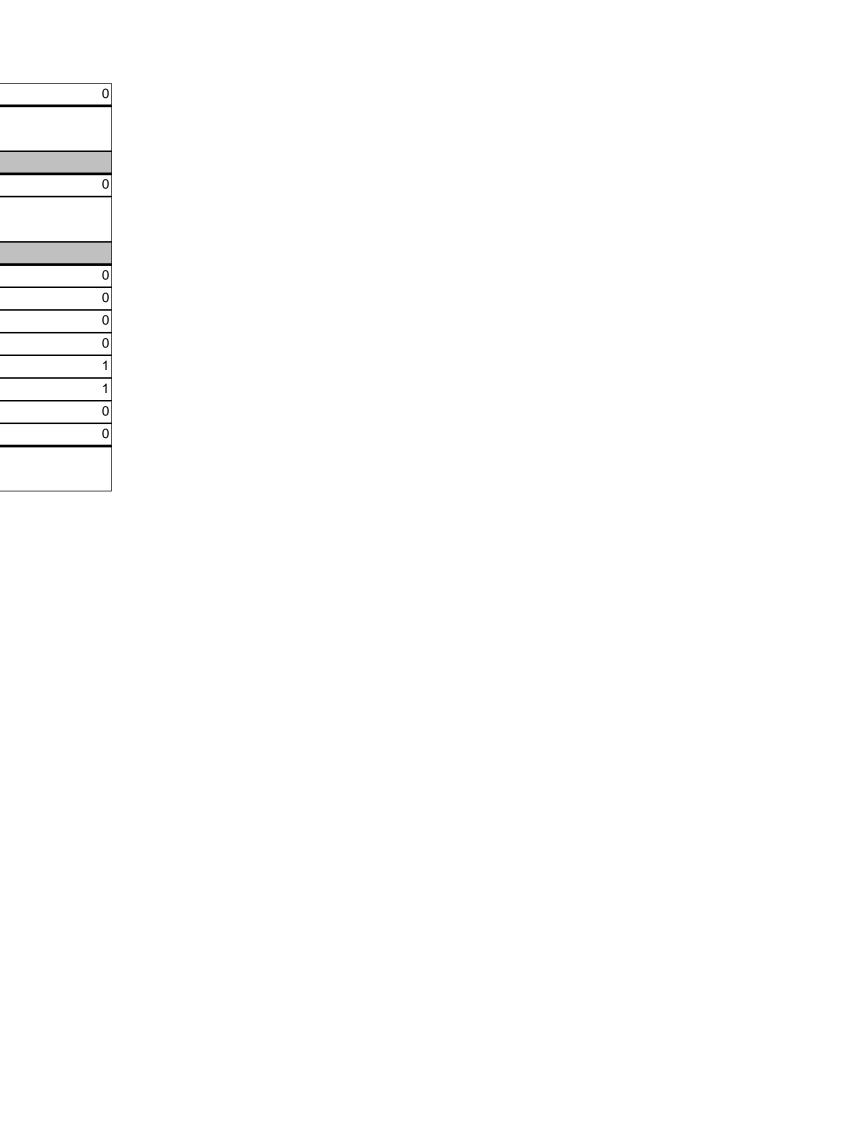

|                                                                                                                                    | KPO2 - COMPLIANCE DUR                                                                                                                                                   | RING CONSTRUCT                                                     | ION                                                                          |                                                                 |                                                       |                                                                                                    |                                                         |                                               |
|------------------------------------------------------------------------------------------------------------------------------------|-------------------------------------------------------------------------------------------------------------------------------------------------------------------------|--------------------------------------------------------------------|------------------------------------------------------------------------------|-----------------------------------------------------------------|-------------------------------------------------------|----------------------------------------------------------------------------------------------------|---------------------------------------------------------|-----------------------------------------------|
|                                                                                                                                    | CATEGORY (by building type and value of work)                                                                                                                           | Number of<br>CCNPs for<br>"accepted"<br>completion<br>certificates | Number of<br>CCNPs fully<br>achieved (by<br>relevant person<br>and verifier) | Number of<br>CCNPs fully<br>achieved by<br>"Relevant<br>Person" | Number of<br>CCNPs fully<br>achieved by<br>"Verifier" | % of CCNPs fully achieved for "accepted" (by relevant person and verifier) completion certificates | % of CCNPs<br>fully achieved by<br>"Relevant<br>Person" | % of CCNPs<br>fully achieved by<br>"Verifier" |
|                                                                                                                                    | 0 - £10,000                                                                                                                                                             | 34                                                                 | 10                                                                           | 10                                                              | 10                                                    | 29.41%                                                                                             | 29.41%                                                  | 29.41%                                        |
|                                                                                                                                    | £10,001 - £50,000                                                                                                                                                       | 38                                                                 | 17                                                                           | 17                                                              | 17                                                    | 44.74%                                                                                             | 44.74%                                                  | 44.74%                                        |
| DOMESTIC                                                                                                                           | £50,001 - £250,000                                                                                                                                                      | 13                                                                 | 6                                                                            | 6                                                               | 6                                                     | 46.15%                                                                                             | 46.15%                                                  | 46.15%                                        |
|                                                                                                                                    | £250,001 - £1,000,000                                                                                                                                                   | 11                                                                 | 4                                                                            | 4                                                               | 4                                                     | 36.36%                                                                                             | 36.36%                                                  | 36.36%                                        |
|                                                                                                                                    | £1,000,001 and above                                                                                                                                                    | 0                                                                  | 0                                                                            | 0                                                               | 0                                                     | 0.00%                                                                                              | 0.00%                                                   | 0.00%                                         |
|                                                                                                                                    | 0 - £10,000                                                                                                                                                             | 6                                                                  | 0                                                                            | 0                                                               | 0                                                     | 0.00%                                                                                              | 0.00%                                                   | 0.00%                                         |
|                                                                                                                                    | £10,001 - £50,000                                                                                                                                                       | 8                                                                  | 0                                                                            | 0                                                               | 0                                                     | 0.00%                                                                                              | 0.00%                                                   | 0.00%                                         |
| NON-DOMESTIC                                                                                                                       | £50,001 - £250,000                                                                                                                                                      | 11                                                                 | 0                                                                            | 0                                                               | 0                                                     | 0.00%                                                                                              | 0.00%                                                   | 0.00%                                         |
|                                                                                                                                    | £250,001 - £1,000,000                                                                                                                                                   | 0                                                                  | 0                                                                            | 0                                                               | 0                                                     | 0.00%                                                                                              | 0.00%                                                   | 0.00%                                         |
|                                                                                                                                    | £1,000,001 and above                                                                                                                                                    | 2                                                                  | 1                                                                            | 1                                                               | 1                                                     | 50.00%                                                                                             | 50.00%                                                  | 50.00%                                        |
|                                                                                                                                    |                                                                                                                                                                         |                                                                    |                                                                              |                                                                 |                                                       |                                                                                                    | !                                                       |                                               |
| Sub total                                                                                                                          | DOMESTIC - ALL                                                                                                                                                          | 96                                                                 | 37                                                                           | 37                                                              | 37                                                    | 38.54%                                                                                             | 38.54%                                                  | 38.54%                                        |
| Sub total                                                                                                                          | NON-DOMESTIC - ALL                                                                                                                                                      | 27                                                                 | 1                                                                            | 1                                                               | 1                                                     | 3.70%                                                                                              | 3.70%                                                   | 3.70%                                         |
|                                                                                                                                    |                                                                                                                                                                         |                                                                    |                                                                              |                                                                 |                                                       |                                                                                                    |                                                         |                                               |
| ALL CATEGORIES                                                                                                                     | Total                                                                                                                                                                   | 123                                                                | 38                                                                           | 38                                                              | 38                                                    | 30.89%                                                                                             | 30.89%                                                  | 30.89%                                        |
| Main reasons why<br>CCNPs were not full<br>achieved                                                                                | The main reason CCNPs are no<br>the failures were due to the lac<br>Figures have increased this qua<br>increased the data in terms of                                   | k of notification by that<br>arter - a new process                 | e relevant person.  has been introduced                                      | to remind applicants                                            | of expiry date of war                                 |                                                                                                    |                                                         |                                               |
| Verifier's view of the<br>main reasons why<br>CCNPs were not fully<br>achieved by relevant<br>person                               | Unknown                                                                                                                                                                 | Unknown                                                            |                                                                              |                                                                 |                                                       |                                                                                                    |                                                         |                                               |
| Verifier's view of the<br>main reasons why<br>CCNPs were not fully<br>achieved by verifier                                         | We aim to respond to every CCNP notification received                                                                                                                   |                                                                    |                                                                              |                                                                 |                                                       |                                                                                                    |                                                         |                                               |
| Verifier's view of the<br>main aspects of<br>technical non-<br>compliance identifed<br>through reasonable<br>inquiry (prioritised) | None                                                                                                                                                                    |                                                                    |                                                                              |                                                                 |                                                       |                                                                                                    |                                                         |                                               |
| Other comments on CCNPs                                                                                                            | The system will not allow a zero in columns 3 and 4. As this information is not known, and to allow submission, the figures used equate to the totally number achieved. |                                                                    |                                                                              |                                                                 |                                                       |                                                                                                    |                                                         |                                               |
|                                                                                                                                    |                                                                                                                                                                         |                                                                    |                                                                              |                                                                 |                                                       |                                                                                                    |                                                         |                                               |
| Value bands Sub total                                                                                                              | 0 - £10,000                                                                                                                                                             | 40                                                                 |                                                                              |                                                                 | 10                                                    |                                                                                                    | 25.00%                                                  |                                               |
| Value hands Sub total                                                                                                              | £10 001 - £50 000                                                                                                                                                       | 46                                                                 | 17                                                                           | 17                                                              | 17                                                    | 36.96%                                                                                             | 36.96%                                                  | 36.96%                                        |

| Value bands Sub total | 0 - £10,000           | 40 | 10 | 10 | 10 | 25.00% | 25.00% | 25.00% |
|-----------------------|-----------------------|----|----|----|----|--------|--------|--------|
| Value bands Sub total | £10,001 - £50,000     | 46 | 17 | 17 | 17 | 36.96% | 36.96% | 36.96% |
| Value bands Sub total | £50,001 - £250,000    | 24 | 6  | 6  | 6  | 25.00% | 25.00% | 25.00% |
| Value bands Sub total | £250,001 - £1,000,000 | 11 | 4  | 4  | 4  | 36.36% | 36.36% | 36.36% |

| Value bands Sub total £1 | 1,000,001 and above | 2 | 1 | 1 | 1 | 50.00% | 50.00% | 50.00% | ı |
|--------------------------|---------------------|---|---|---|---|--------|--------|--------|---|
|--------------------------|---------------------|---|---|---|---|--------|--------|--------|---|