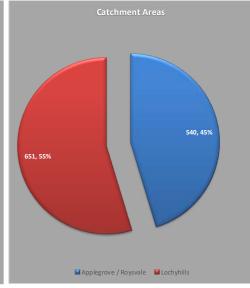

## **Public Engagement - Online Survey Analysis**

|                                     |                                                              | Numbers    |            | %          |            |
|-------------------------------------|--------------------------------------------------------------|------------|------------|------------|------------|
|                                     |                                                              | Applegrove |            | Applegrove |            |
|                                     |                                                              | / Roysvale | Lochyhills | / Roysvale | Lochyhills |
| Single Category e.g.<br>Only Parent | Parent/Carer of a child attending school                     | 172        | 158        | 52.1%      | 47.9%      |
|                                     | Local resident living within Associated School Group (ASG) a | 140        | 227        | 38.1%      | 61.9%      |
|                                     | Primary school pupil                                         | 23         | 16         | 59.0%      | 41.0%      |
|                                     | Secondary school pupil                                       | 22         | 29         | 43.1%      | 56.9%      |
|                                     | Primary school staff member                                  | 4          | 8          | 33.3%      | 66.7%      |
|                                     | Secondary school staff member                                | 11         | 18         | 37.9%      | 62.1%      |
| Sin                                 | Other                                                        | 67         | 58         | 53.6%      | 46.4%      |
|                                     | TOTAL                                                        | 439        | 514        | 46.1%      | 53.9%      |
|                                     | Alves Primary School                                         | 7          | 17         | 29.2%      | 70.8%      |
|                                     | Anderson's Primary School                                    | 119        | 94         | 55.9%      | 44.1%      |
|                                     | Applegrove Primary School                                    | 197        | 321        | 38.0%      | 62.0%      |
|                                     | Dallas Primary School                                        | 9          | 4          | 69.2%      | 30.8%      |
|                                     | Dyke Primary School                                          | 18         | 21         | 46.2%      | 53.8%      |
|                                     | Kinloss Primary School                                       | 26         | 53         | 32.9%      | 67.1%      |
|                                     | Logie Primary School                                         | 11         | 12         | 47.8%      | 52.2%      |
|                                     | Pilmuir Primary School                                       | 122        | 98         | 55.5%      | 44.5%      |
|                                     | I live out with ASG area                                     | 31         | 31         | 50.0%      | 50.0%      |
|                                     | TOTAL                                                        | 540        | 651        | 45.3%      | 54.7%      |
|                                     |                                                              |            |            |            |            |
|                                     | Living in Applegrove Catchment + Resident                    | 76         | 195        | 28.0%      | 72.0%      |
|                                     | Living in Applegrove Catchment + Parent                      | 107        | 133        | 44.6%      | 55.4%      |