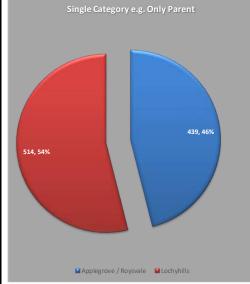

## **Public Engagement - Online Survey Analysis**

|                                     |                                                              | Numbers    |            | %          |            |
|-------------------------------------|--------------------------------------------------------------|------------|------------|------------|------------|
|                                     |                                                              | Applegrove |            | Applegrove |            |
|                                     |                                                              | / Roysvale | Lochyhills | / Roysvale | Lochyhills |
| Single Category e.g.<br>Only Parent | Parent/Carer of a child attending school                     | 172        | 158        | 52.1%      | 47.9%      |
|                                     | Local resident living within Associated School Group (ASG) a | 140        | 227        | 38.1%      | 61.9%      |
|                                     | Primary school pupil                                         | 23         | 16         | 59.0%      | 41.0%      |
|                                     | Secondary school pupil                                       | 22         | 29         | 43.1%      | 56.9%      |
|                                     | Primary school staff member                                  | 4          | 8          | 33.3%      | 66.7%      |
|                                     | Secondary school staff member                                | 11         | 18         | 37.9%      | 62.1%      |
| Sin                                 | Other                                                        | 67         | 58         | 53.6%      | 46.4%      |
|                                     | TOTAL                                                        | 439        | 514        | 46.1%      | 53.9%      |
|                                     | Alves Primary School                                         | 7          | 17         | 29.2%      | 70.8%      |
|                                     | Anderson's Primary School                                    | 119        | 94         | 55.9%      | 44.1%      |
|                                     | Applegrove Primary School                                    | 197        | 321        | 38.0%      | 62.0%      |
|                                     | Dallas Primary School                                        | 9          | 4          | 69.2%      | 30.8%      |
|                                     | Dyke Primary School                                          | 18         | 21         | 46.2%      | 53.8%      |
|                                     | Kinloss Primary School                                       | 26         | 53         | 32.9%      | 67.1%      |
|                                     | Logie Primary School                                         | 11         | 12         | 47.8%      | 52.2%      |
|                                     | Pilmuir Primary School                                       | 122        | 98         | 55.5%      | 44.5%      |
|                                     | I live out with ASG area                                     | 31         | 31         | 50.0%      | 50.0%      |
|                                     | TOTAL                                                        | 540        | 651        | 45.3%      | 54.7%      |
|                                     |                                                              |            |            |            |            |
|                                     | Living in Applegrove Catchment + Resident                    | 76         | 195        | 28.0%      | 72.0%      |
|                                     | Living in Applegrove Catchment + Parent                      | 107        | 133        | 44.6%      | 55.4%      |