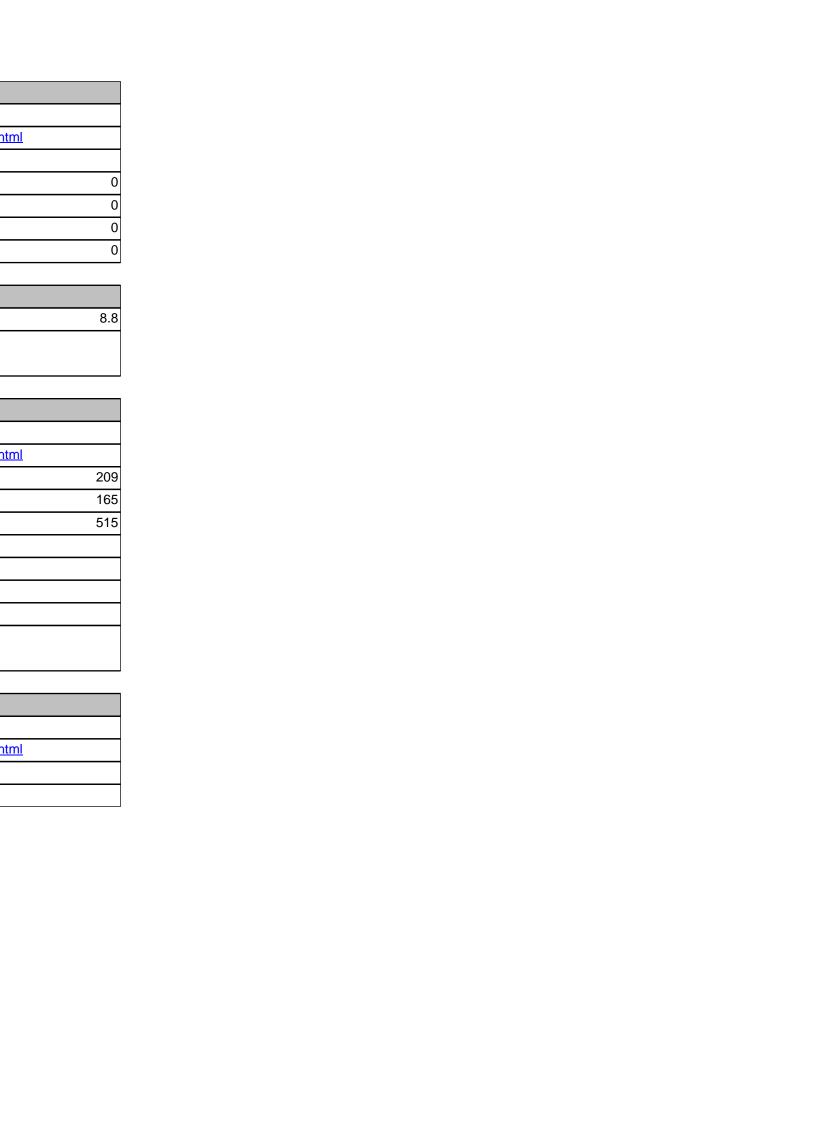

| KPO3 - COMMIT TO THE BUILDING STANDARDS CUSTOMER CHARTER                                         |                                                        |
|--------------------------------------------------------------------------------------------------|--------------------------------------------------------|
| Customer Charter published on verifier website                                                   | Published prominently                                  |
| Customer Charter web address on verifier website                                                 | http://www.moray.gov.uk/moray_standard/page_79280.html |
| Customer Charter reviewed since last reporting period                                            | Yes                                                    |
| Number of cases referred to LABSS Dispute Resolution Process                                     |                                                        |
| Number of cases referred to LA Complaints formal procedure                                       |                                                        |
| Number of cases referred to SG Verifier Performance Reporting Service for Customers              |                                                        |
| Number of SG Verifier Performance Reporting Service cases responded to by verifier within 5 days |                                                        |

| KPO4 - UNDERSTAND AND RESPOND TO THE CUSTOMER EXPERIENCE                                    |     |  |  |  |
|---------------------------------------------------------------------------------------------|-----|--|--|--|
| Satisfaction rating from the last National Customer Survey                                  | 8.8 |  |  |  |
| Details of any accredited customer service awards (for example Customer Service Excellence) | N/A |  |  |  |

| KPO6 - COMMIT TO BUILDING STANDARDS                                                         |                                                        |
|---------------------------------------------------------------------------------------------|--------------------------------------------------------|
| eBS published on verifier website                                                           | Published prominently                                  |
| eBS published weblink                                                                       | http://www.moray.gov.uk/moray_standard/page_79280.html |
| Number of applications for building warrant or amendment submitted through SG eBS system    | 209                                                    |
| Number of completion certificates submitted through SG eBS system                           | 165                                                    |
| Number of other forms submitted through SG eBS system                                       | 518                                                    |
| Building warrant or amendment process - plan checking done electronically                   | Yes                                                    |
| Building warrant or amendment process - building warrant or amendment issued electronically | Yes                                                    |
| Building warrant or amendment process - inspection done electronically                      | Yes                                                    |
| Building warrant or amendment process - completion certificate accepted electronically      | Yes                                                    |
| Main reasons for significant changes in digital processing                                  |                                                        |

| KPO7 - COMMIT TO OBJECTIVES OUTLINED IN THE ANNUAL PERFORMANCE REPORT |                                                        |  |  |  |  |
|-----------------------------------------------------------------------|--------------------------------------------------------|--|--|--|--|
| Verifier Performance Report published on verifier website             | Published prominently                                  |  |  |  |  |
| Verifier Performance Report published weblink                         | http://www.moray.gov.uk/moray standard/page 79283.html |  |  |  |  |
| Verifier Performance Report reviewed since last reporting period      | Yes                                                    |  |  |  |  |
| Verifier Performance Report includes performance data                 | Includes all performance data                          |  |  |  |  |