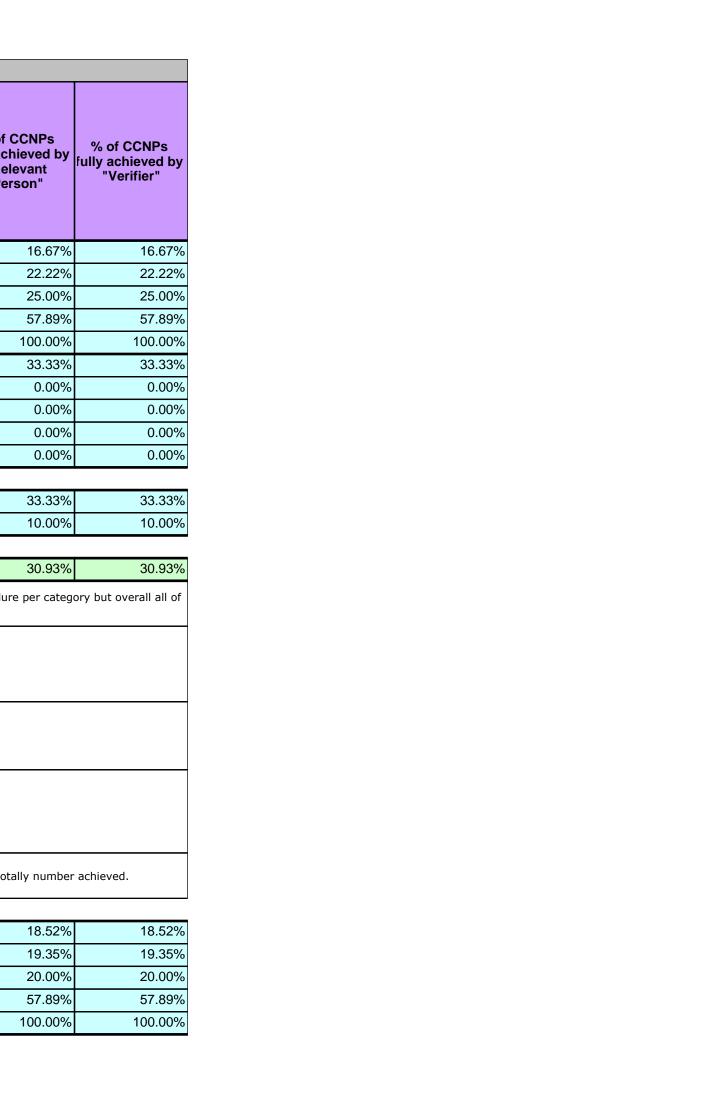

Value bands Sub total £1,000,001 and above

Moray Contact Details: William Clark, e-mail: william.clark@moray.gov.uk, tel. 07854685633

|                                                                                                                                    | KPO2 - COMPLIANCE DUR                                          | ING CONSTRUCT                                                      | TON                                                                          |                                                                 |                                                       |                                                                                                                         |                                                         |                                               |
|------------------------------------------------------------------------------------------------------------------------------------|----------------------------------------------------------------|--------------------------------------------------------------------|------------------------------------------------------------------------------|-----------------------------------------------------------------|-------------------------------------------------------|-------------------------------------------------------------------------------------------------------------------------|---------------------------------------------------------|-----------------------------------------------|
|                                                                                                                                    | CATEGORY (by building type and value of work)                  | Number of<br>CCNPs for<br>"accepted"<br>completion<br>certificates | Number of<br>CCNPs fully<br>achieved (by<br>relevant person<br>and verifier) | Number of<br>CCNPs fully<br>achieved by<br>"Relevant<br>Person" | Number of<br>CCNPs fully<br>achieved by<br>"Verifier" | % of CCNPs<br>fully achieved<br>for "accepted"<br>(by relevant<br>person and<br>verifier)<br>completion<br>certificates | % of CCNPs<br>fully achieved by<br>"Relevant<br>Person" | % of CCNPs<br>fully achieved by<br>"Verifier" |
|                                                                                                                                    | 0 - £10,000                                                    | 24                                                                 | 4                                                                            | 4                                                               | 4                                                     | 16.67%                                                                                                                  | 16.67%                                                  | 16.67%                                        |
|                                                                                                                                    | £10,001 - £50,000                                              | 27                                                                 | 6                                                                            | 6                                                               | 6                                                     | 22.22%                                                                                                                  | 22.22%                                                  | 22.22%                                        |
| DOMESTIC                                                                                                                           | £50,001 - £250,000                                             | 12                                                                 | 3                                                                            | 3                                                               | 3                                                     | 25.00%                                                                                                                  | 25.00%                                                  | 25.00%                                        |
|                                                                                                                                    | £250,001 - £1,000,000                                          | 19                                                                 | 11                                                                           | 11                                                              | 11                                                    | 57.89%                                                                                                                  | 57.89%                                                  | 57.89%                                        |
|                                                                                                                                    | £1,000,001 and above                                           | 5                                                                  | 5                                                                            | 5                                                               | 5                                                     | 100.00%                                                                                                                 | 100.00%                                                 | 100.00%                                       |
|                                                                                                                                    | 0 - £10,000                                                    | 3                                                                  | 1                                                                            | 1                                                               | 1                                                     | 33.33%                                                                                                                  | 33.33%                                                  | 33.33%                                        |
|                                                                                                                                    | £10,001 - £50,000                                              | 4                                                                  | 0                                                                            | 0                                                               | 0                                                     | 0.00%                                                                                                                   |                                                         | 0.00%                                         |
| NON-DOMESTIC                                                                                                                       | £50,001 - £250,000                                             | 3                                                                  | 0                                                                            | 0                                                               | 0                                                     | 0.00%                                                                                                                   | 0.00%                                                   | 0.00%                                         |
|                                                                                                                                    | £250,001 - £1,000,000                                          | 0                                                                  | 0                                                                            | 0                                                               | 0                                                     | 0.00%                                                                                                                   | 0.00%                                                   | 0.00%                                         |
|                                                                                                                                    | £1,000,001 and above                                           | 0                                                                  | 0                                                                            | 0                                                               | 0                                                     | 0.00%                                                                                                                   | 0.00%                                                   | 0.00%                                         |
|                                                                                                                                    |                                                                |                                                                    |                                                                              |                                                                 |                                                       |                                                                                                                         |                                                         |                                               |
| Sub total                                                                                                                          | DOMESTIC - ALL                                                 | 87                                                                 | 29                                                                           | 29                                                              | 29                                                    | 33.33%                                                                                                                  | 33.33%                                                  | 33.33%                                        |
| Sub total                                                                                                                          | NON-DOMESTIC - ALL                                             | 10                                                                 | 1                                                                            | 1                                                               | 1                                                     | 10.00%                                                                                                                  | 10.00%                                                  | 10.00%                                        |
|                                                                                                                                    |                                                                |                                                                    |                                                                              |                                                                 |                                                       |                                                                                                                         |                                                         |                                               |
| ALL CATEGORIES                                                                                                                     | Total                                                          | 97                                                                 | 30                                                                           | 30                                                              | 30                                                    | 30.93%                                                                                                                  | 30.93%                                                  | 30.93%                                        |
| Main reasons why<br>CCNPs were not full<br>achieved                                                                                | The main reason CCNPs are not the failures were due to the lac |                                                                    |                                                                              | n by the relevant per                                           | son. We are unable to                                 | break down reason:                                                                                                      | s for failure per categ                                 | ory but overall all of                        |
| Verifier's view of the<br>main reasons why<br>CCNPs were not fully<br>achieved by relevant<br>person                               | Unknown                                                        |                                                                    |                                                                              |                                                                 |                                                       |                                                                                                                         |                                                         |                                               |
| Verifier's view of the<br>main reasons why<br>CCNPs were not fully<br>achieved by verifier                                         | We aim to respond to every CCNP notification received          |                                                                    |                                                                              |                                                                 |                                                       |                                                                                                                         |                                                         |                                               |
| Verifier's view of the<br>main aspects of<br>technical non-<br>compliance identifed<br>through reasonable<br>inquiry (prioritised) | None                                                           |                                                                    |                                                                              |                                                                 |                                                       |                                                                                                                         |                                                         |                                               |
| Other comments on<br>CCNPs                                                                                                         |                                                                |                                                                    |                                                                              |                                                                 |                                                       |                                                                                                                         |                                                         |                                               |
| Value bands Sub total                                                                                                              | 0 - £10,000                                                    | 27                                                                 | 5                                                                            | 5                                                               | 5                                                     | 18.52%                                                                                                                  | 18.52%                                                  | 18.52%                                        |
|                                                                                                                                    | £10,001 - £50,000                                              | 31                                                                 | 6                                                                            |                                                                 |                                                       | 19.35%                                                                                                                  |                                                         | 19.35%                                        |
|                                                                                                                                    | £50,001 - £250,000                                             | 15                                                                 |                                                                              | 3                                                               |                                                       | 20.00%                                                                                                                  |                                                         | 20.00%                                        |
|                                                                                                                                    | · ·                                                            |                                                                    |                                                                              |                                                                 |                                                       |                                                                                                                         |                                                         |                                               |
| Value bands Sub total                                                                                                              | £250,001 - £1,000,000                                          | 19                                                                 | 11                                                                           | 11                                                              | l 11                                                  | 57.89%                                                                                                                  | 57.89%                                                  | 57.89%                                        |

100.00%

|               | KPO5 - MAINTAIN FINANCIAL GOVERNANCE                                                               |                |  |  |
|---------------|----------------------------------------------------------------------------------------------------|----------------|--|--|
|               | Total Staff Costs (£)                                                                              | £184,647.00    |  |  |
|               | Staff costs on verification (£)                                                                    | £172,531.00    |  |  |
| Verification  | Staff costs on verification - breakdown 1 - plan checking element (£)                              | £58,038.00     |  |  |
| COSTS         | Staff costs on verification - breakdown 2 - inspection element (£)                                 | £39,868.00     |  |  |
|               | Non-staff costs on verification (£)                                                                | £1,112.00      |  |  |
|               | Other verification investment (£)                                                                  | £0.00          |  |  |
|               | Comments on verification costs                                                                     |                |  |  |
|               | Total building warrant fee income (including 'late' BW)                                            | £115,466.00    |  |  |
| Verification  | Total amendment to warrant fee income                                                              | £9,323.00      |  |  |
| FEES          | Total CC where no warrant was obtained fee income                                                  | £6,117.00      |  |  |
|               | Comments on fee income                                                                             | ·              |  |  |
|               | Total value of works for BW applications (including "late" applications)                           | £17,122,610.00 |  |  |
| Verification  | Total value of works for amendment to warrant applications                                         | £203,750.00    |  |  |
| VALUE OF WORK | Total value of works for CC submissions where no warrant was obtained                              | £44,990.00     |  |  |
|               | Comments on value of work                                                                          |                |  |  |
|               |                                                                                                    |                |  |  |
| Total         | VERIFICATION (STAFF) COSTS (£)                                                                     | £172,531.00    |  |  |
| Total         | VERIFICATION (ALL) COSTS (£)                                                                       | £173,643.00    |  |  |
| Total         | FEE INCOME (£)                                                                                     | £130,906.00    |  |  |
| Total         | VALUE OF WORK (£)                                                                                  | £17,371,350.00 |  |  |
|               | % FEE INCOME / VERIFICATION (STAFF) COSTS                                                          | 75.87%         |  |  |
|               | % FEE INCOME / VERIFICATION (ALL) COSTS                                                            | 75.39%         |  |  |
|               | Other comments (e.g. significant variations between verification fee income and verification costs |                |  |  |