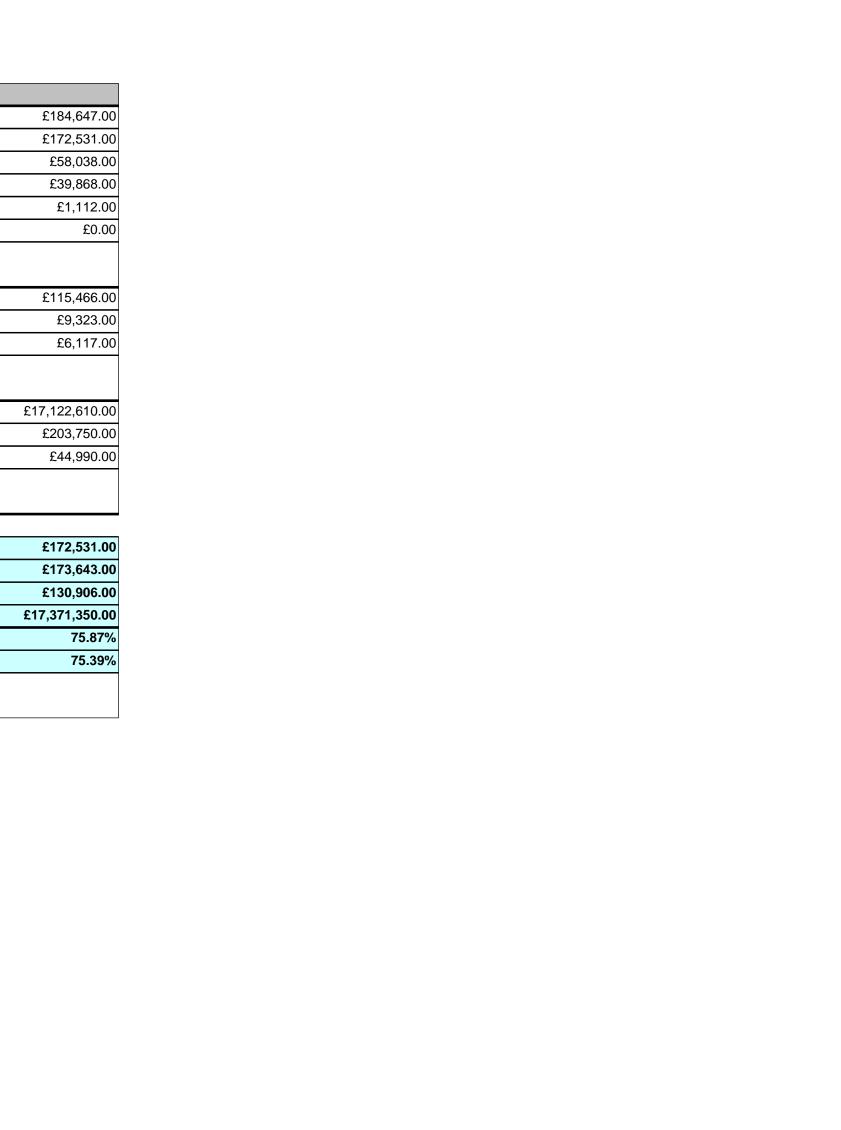

100.00%

|               | KPO5 - MAINTAIN FINANCIAL GOVERNANCE                                                               |                |  |  |
|---------------|----------------------------------------------------------------------------------------------------|----------------|--|--|
|               | Total Staff Costs (£)                                                                              | £184,647.00    |  |  |
|               | Staff costs on verification (£)                                                                    | £172,531.00    |  |  |
| Verification  | Staff costs on verification - breakdown 1 - plan checking element (£)                              | £58,038.00     |  |  |
| COSTS         | Staff costs on verification - breakdown 2 - inspection element (£)                                 | £39,868.00     |  |  |
|               | Non-staff costs on verification (£)                                                                | £1,112.00      |  |  |
|               | Other verification investment (£)                                                                  | £0.00          |  |  |
|               | Comments on verification costs                                                                     |                |  |  |
|               | Total building warrant fee income (including 'late' BW)                                            | £115,466.00    |  |  |
| Verification  | Total amendment to warrant fee income                                                              | £9,323.00      |  |  |
| FEES          | Total CC where no warrant was obtained fee income                                                  | £6,117.00      |  |  |
|               | Comments on fee income                                                                             | ·              |  |  |
|               | Total value of works for BW applications (including "late" applications)                           | £17,122,610.00 |  |  |
| Verification  | Total value of works for amendment to warrant applications                                         | £203,750.00    |  |  |
| VALUE OF WORK | Total value of works for CC submissions where no warrant was obtained                              | £44,990.00     |  |  |
|               | Comments on value of work                                                                          |                |  |  |
|               |                                                                                                    |                |  |  |
| Total         | VERIFICATION (STAFF) COSTS (£)                                                                     | £172,531.00    |  |  |
| Total         | VERIFICATION (ALL) COSTS (£)                                                                       | £173,643.00    |  |  |
| Total         | FEE INCOME (£)                                                                                     | £130,906.00    |  |  |
| Total         | VALUE OF WORK (£)                                                                                  | £17,371,350.00 |  |  |
|               | % FEE INCOME / VERIFICATION (STAFF) COSTS                                                          | 75.87%         |  |  |
|               | % FEE INCOME / VERIFICATION (ALL) COSTS                                                            | 75.39%         |  |  |
|               | Other comments (e.g. significant variations between verification fee income and verification costs |                |  |  |