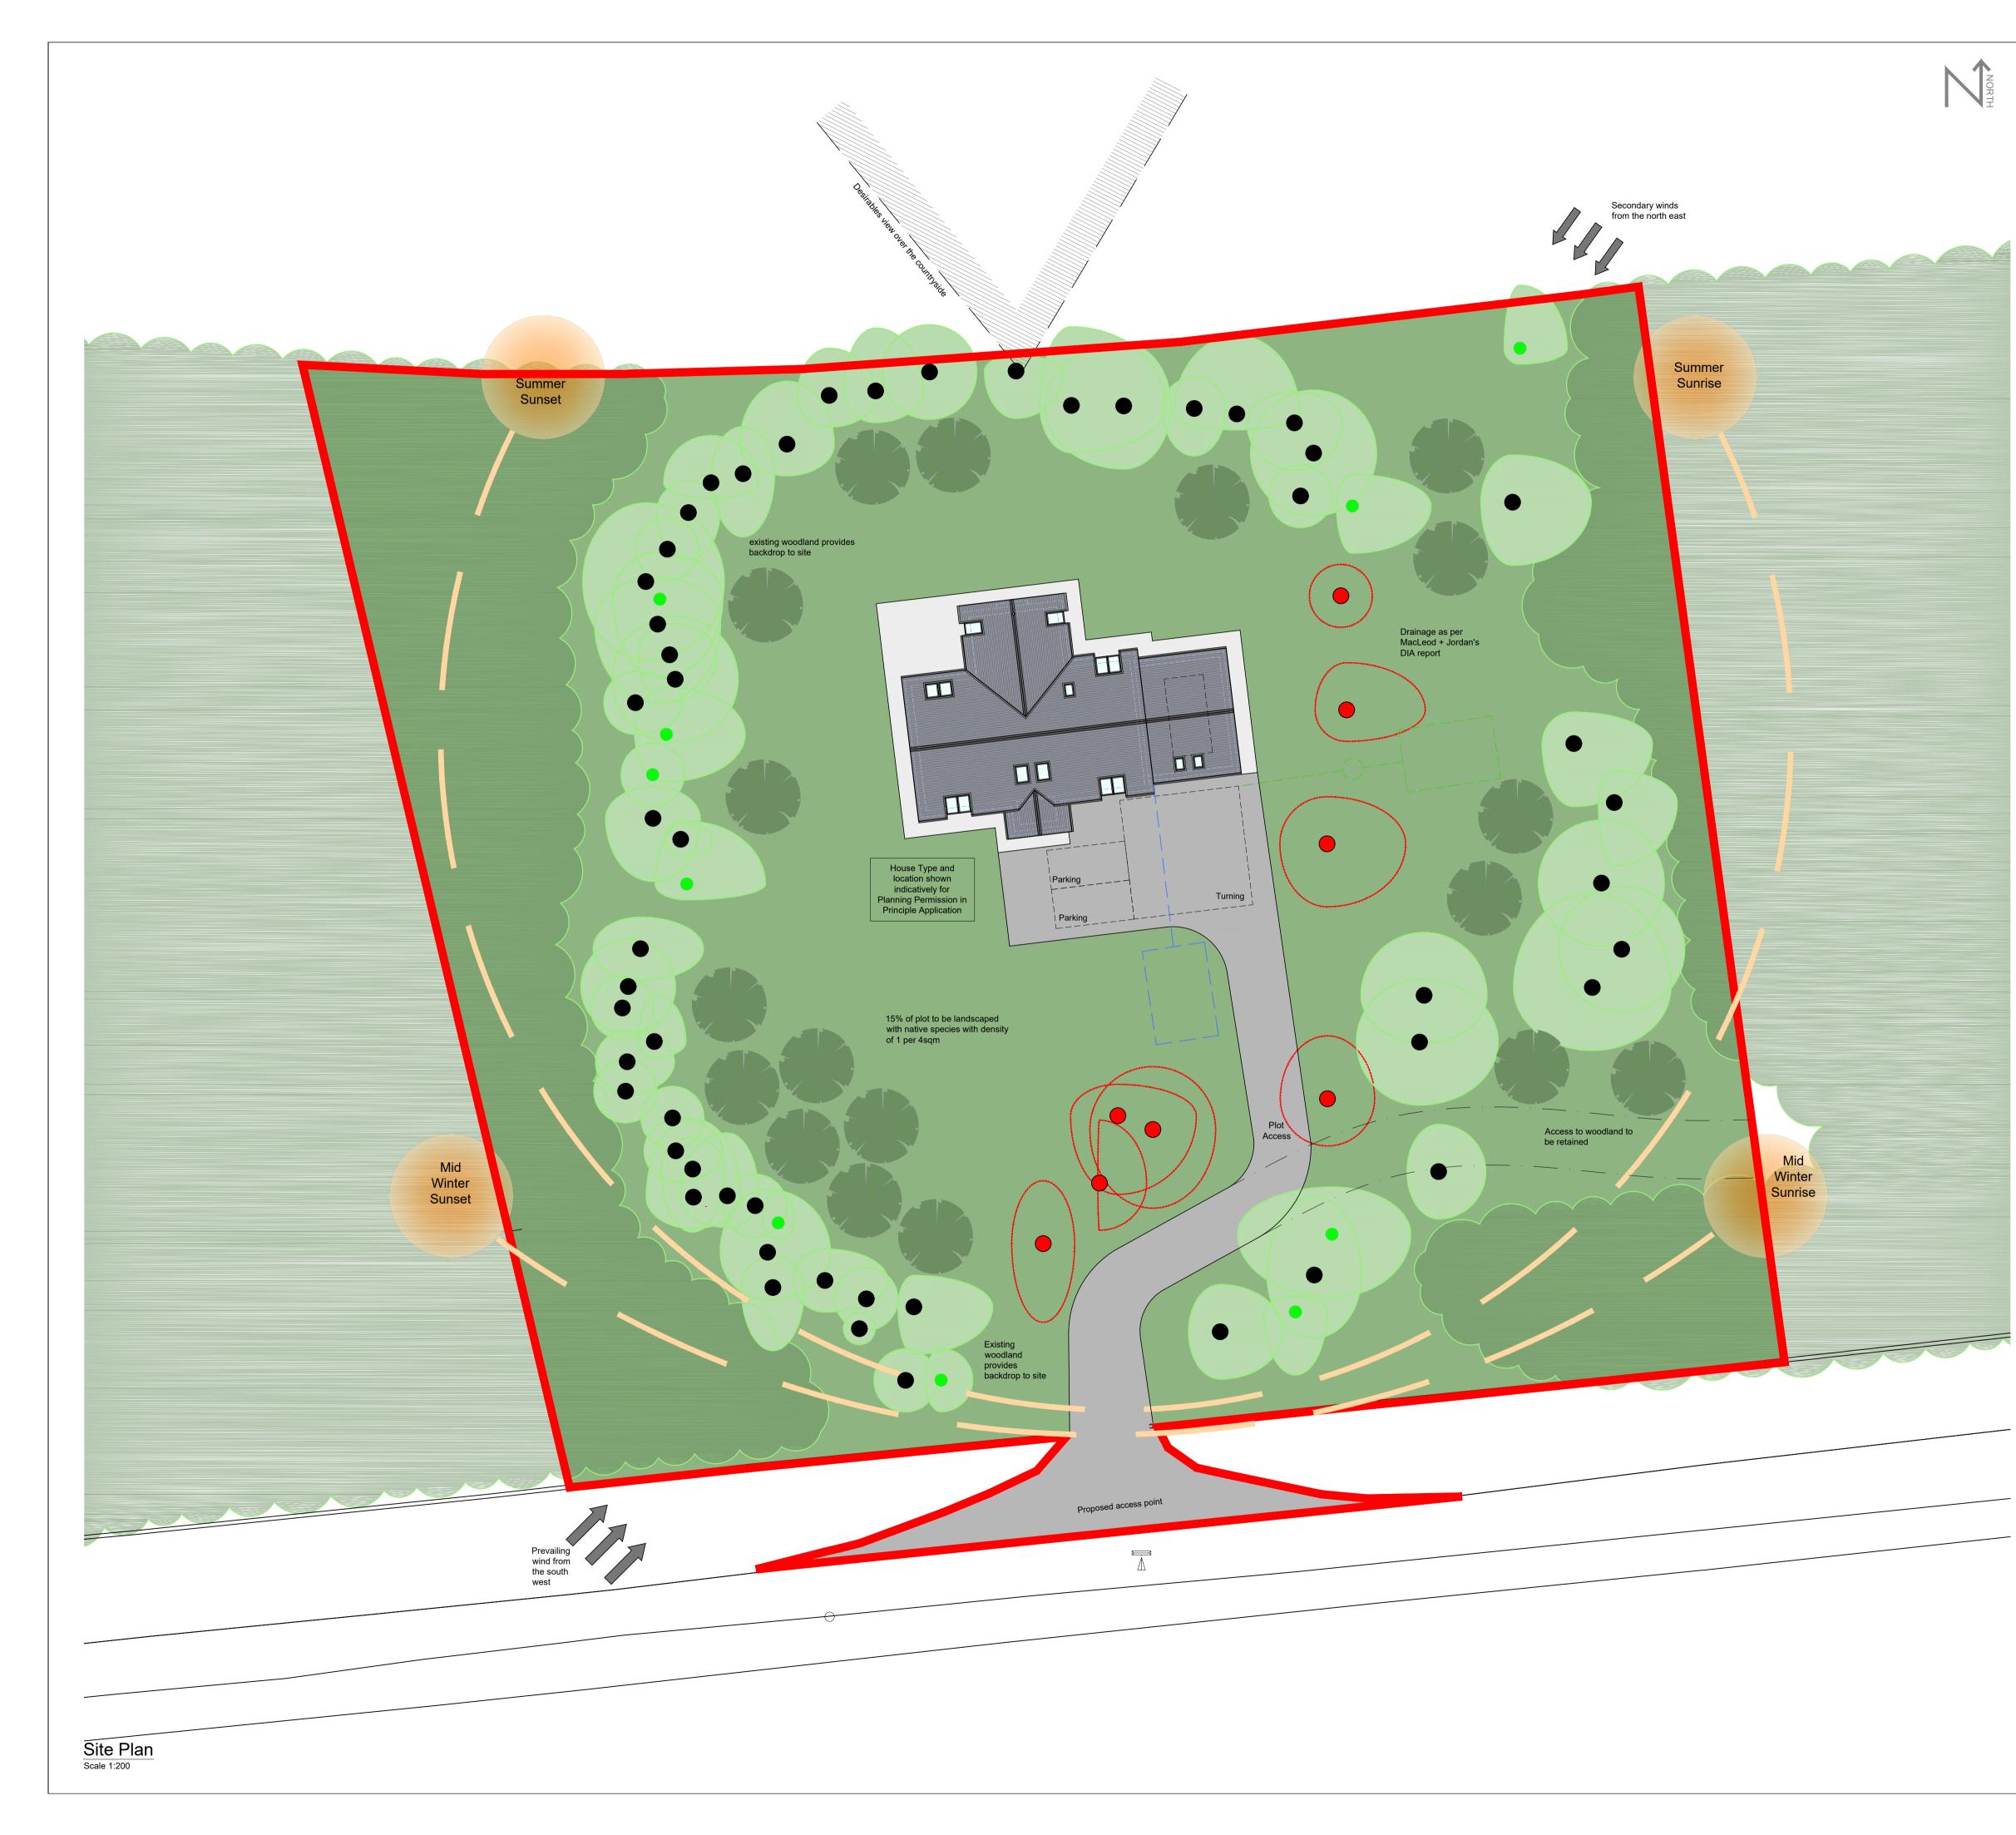

## Proposed New House at Stratton Woods, Fochabers Stratton Woods, Fochabers Arborization Woods, Fochabers Arborization Woods, Fochabers Client: Samantha Hancox Drawing No: SWF-2202-AA Issue Date: 8th February 2022 Drawn by: AM Checked by: EP/NA Rev Date:

astell associates

10 Polston Road, Maryculter, Aberdeen, AB12 5GY tel: 01224 734372 email:info@astellassociates.co.uk

Scale:

1:300 A A3

Note: The original of this drawing was produced in colour – a monochrome copy should not be relied upon