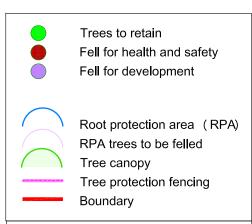

## Proposed New House at Stratton Woods, Fochabers Stratton Woods, Fochabers Arborization Woods, Fochabers Arborization Woods, Fochabers Client: Samantha Hancox Drawing No: SWF-2202-AA Issue Date: 8th February 2022 Drawn by: AM Checked by: EP/NA Rev Date:

astell associates

10 Polston Road, Maryculter, Aberdeen, AB12 5GY tel: 01224 734372 email:info@astellassociates.co.uk

Scale:

1:300 A A3

Note: The original of this drawing was produced in colour – a monochrome copy should not be relied upon

## Proposed New House at Stratton Woods, Fochabers Tree Protection & Management

Client: Samantha Hancox Drawing No: SWF-2202-TP Issue Date: 8th February 2022 Drawn by: AM Checked by: EP/NA Revision: Rev Date: Checked by: Checked by: EP/NA Revision: Rev Date: Checked by: Ch