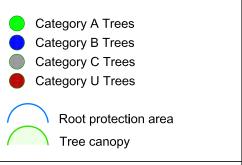

## Proposed New House at Stratton Woods, Fochabers Stratton Woods, Fochabers Arborization Woods, Fochabers Arborization Woods, Fochabers Client: Samantha Hancox Drawing No: SWF-2202-AA Issue Date: 8th February 2022 Drawn by: AM Checked by: EP/NA Rev Date:

astell associates

10 Polston Road, Maryculter, Aberdeen, AB12 5GY tel: 01224 734372 email:info@astellassociates.co.uk

Scale:

1:300 A A3

Note: The original of this drawing was produced in colour – a monochrome copy should not be relied upon

## Proposed New House at Stratton Woods, Fochabers Tree Protection & Management

Client: Samantha Hancox Drawing No: SWF-2202-TP Issue Date: 8th February 2022 Drawn by: AM Checked by: EP/NA Revision: Rev Date: Checked by: Checked by: EP/NA Revision: Rev Date: Checked by: Ch