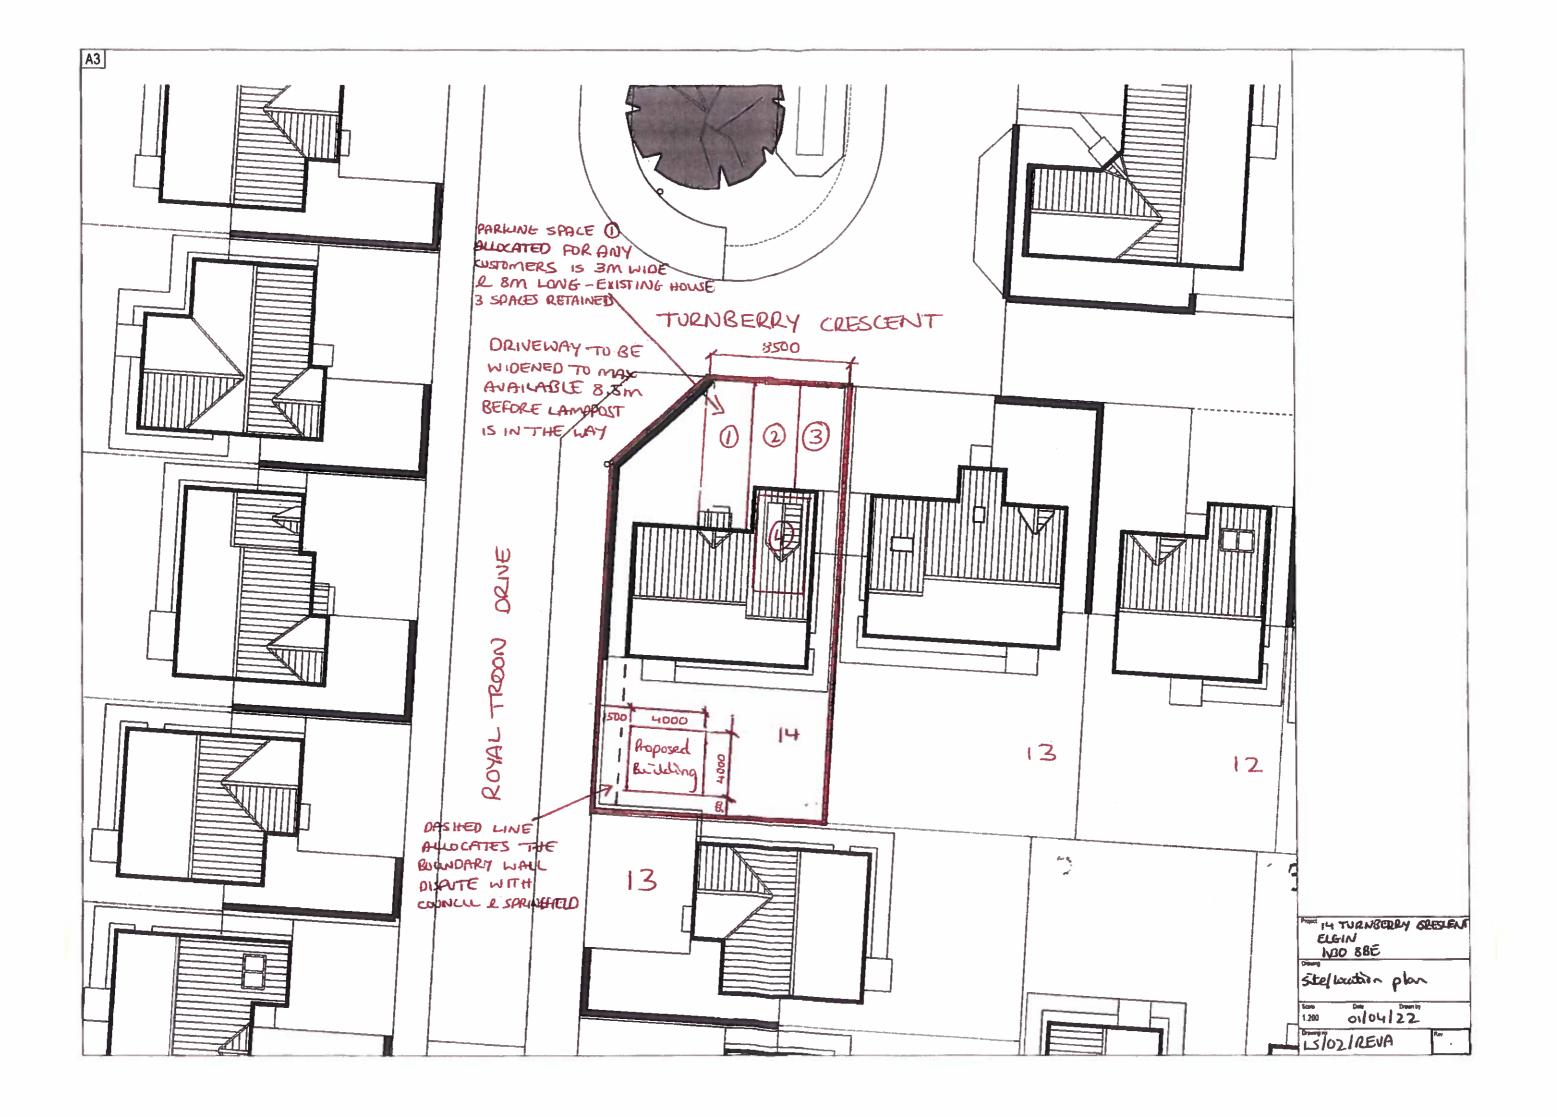

## **Location plan for Planning Application Reference Number :** 22/00130/APP

2945 Each rafter hung on culten joist hangers fully garg nailed to rimber frame kit. Tie down straps, 1200 x 30 2.5 © 1200mm ctrs. 0822 white K-rend to match existing house 14 Turnberry Crescent, Elgin, IV30 8BE for Miss O'Shane & Mr Mathieson Proposed outbuilding to be used as beauty/hair stylist by applicant at C35 concrete foundations with A142 mesh at 50mm SECTION AA - 1:50 ROOF LAYOUT - 1:50 SIDE ELEVATION - 1:50 SIDE ELEVATION - 1:50 **Date - April 2022** 1500 0501 Extract 2420 125mm concrete floor slab with 100mm langspan insulation below, sirting on DPM above 50mm sand blinding and min 150mm hardcore 2715 Revision - B 5962 2945 1030 3400 700 Extract fan vented to external air to be capable of an intermittent extraction rate of not less than 15 1/s. This can be used for when there are any strong odour smells from any beauty treatments **General Layout** GROUND FLOORPLAN - 1:50 Lights and sockets positi all to be decided on site 1980 3400 FOUNDATION PLAN - 1:50 FRONT ELEVATION - 1:50 REAR ELEVATION - 1:50 3400 1010 700 Scale - 1:50 1410 1180 1410 000b 000₺