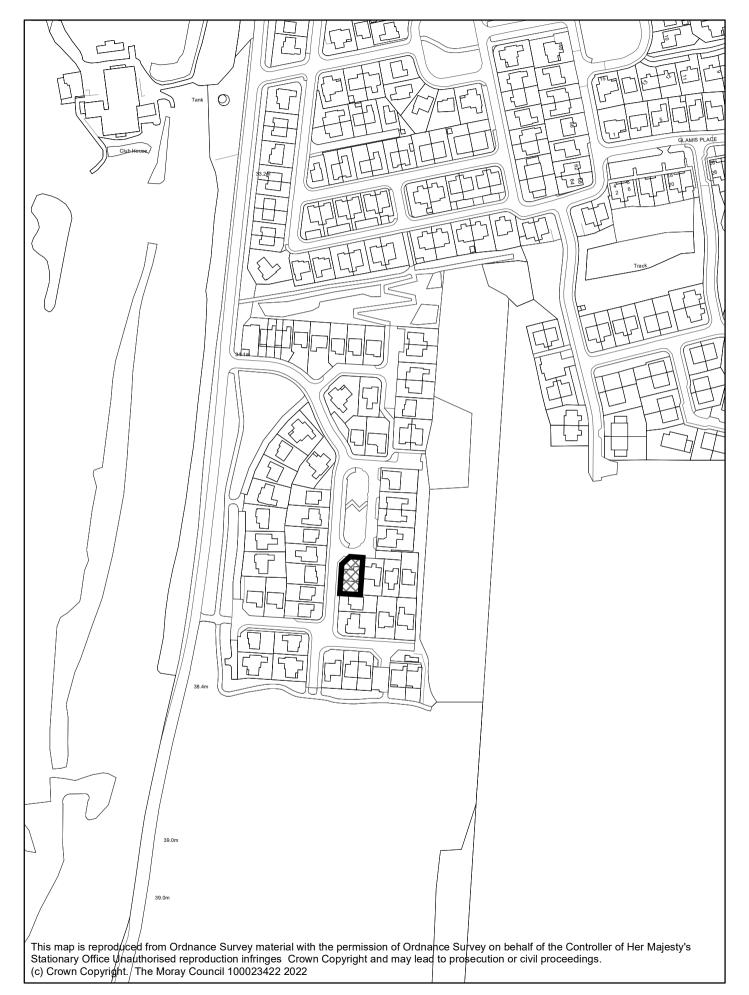

## **Location plan for Planning Application Reference Number :** 22/00130/APP

2945 Each rafter hung on culten joist hangers fully garg nailed to rimber frame kit. Tie down straps, 1200 x 30 2.5 © 1200mm ctrs. 0822 white K-rend to match existing house 14 Turnberry Crescent, Elgin, IV30 8BE for Miss O'Shane & Mr Mathieson Proposed outbuilding to be used as beauty/hair stylist by applicant at C35 concrete foundations with A142 mesh at 50mm SECTION AA - 1:50 ROOF LAYOUT - 1:50 SIDE ELEVATION - 1:50 SIDE ELEVATION - 1:50 **Date - April 2022** 1500 0501 Extract 2420 125mm concrete floor slab with 100mm langspan insulation below, sirting on DPM above 50mm sand blinding and min 150mm hardcore 2715 Revision - B 5962 2945 1030 3400 700 Extract fan vented to external air to be capable of an intermittent extraction rate of not less than 15 1/s. This can be used for when there are any strong odour smells from any beauty treatments **General Layout** GROUND FLOORPLAN - 1:50 Lights and sockets positi all to be decided on site 1980 3400 FOUNDATION PLAN - 1:50 FRONT ELEVATION - 1:50 REAR ELEVATION - 1:50 3400 1010 700 Scale - 1:50 1410 1180 1410 000b 000₺