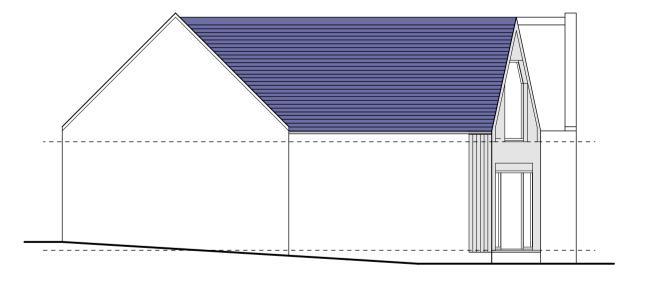

attach a copy of Drawing No. 20015 02G with additional details.

In relation to the representation, we would respond as follows:-

Transportation – we have shown the second car parking space.

Public representation -57 Seatown has been extended in the recent past and although the extension is finished in tradition material the design of the same could not be classed as typical for Cullen's Conservation Area and is classed as contemporary.

The acceptance that a contemporary extension in Cullen's Conservation Area can be supported in our opinion would allow for the design of the new house being of traditional materials, scale and design with contemporary features such as the glazed gables to be supported.



Living Room

Balcony

Bedroom 2

Study

Finsule

Room

First Floor Plan 1:100







North-East Elevation 1:100



North-West Elevation 1:100

## Proposed Finishes

oofs

Wet Dash Render - White
Central Section

NW Elevation - Vertical Timber Linings

Glazed Gable - Vertical Timber Linings

ws/ Timber - Painted White

External Doors

zed Gable Aluclad Timber - White

| G  | Car Parking Space            | 15.03.22 | MR       |
|----|------------------------------|----------|----------|
| F  | Further Revisions            | 04.12.21 | MR       |
| Е  | NE Gable Revised             | 18.10.21 | MR       |
| D  | NW Elevation Revised         | 22.09.21 | MR       |
| С  | Further Revisions            | 24.07.21 | MR       |
| В  | Various Alterations          | 04.05.21 | MR       |
| Α  | Garage / Living Room Swapped | 22.11.20 | MR       |
| No | Revisions