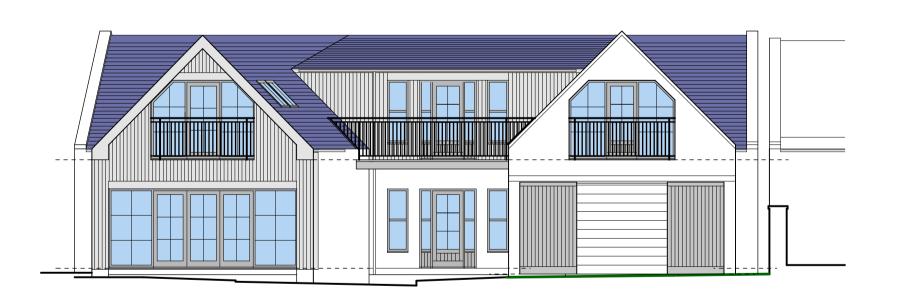

In relation to the representation, we would respond as follows:-

Transportation – we have shown the second car parking space.

Public representation -57 Seatown has been extended in the recent past and although the extension is finished in tradition material the design of the same could not be classed as typical for Cullen's Conservation Area and is classed as contemporary.

The acceptance that a contemporary extension in Cullen's Conservation Area can be supported in our opinion would allow for the design of the new house being of traditional materials, scale and design with contemporary features such as the glazed gables to be supported.

## Proposed Finishes

oofs

Wet Dash Render - White
Central Section

NW Elevation - Vertical Timber Linings

Glazed Gable - Vertical Timber Linings

ws/ Timber - Painted White

External Doors

zed Gable Aluclad Timber - White