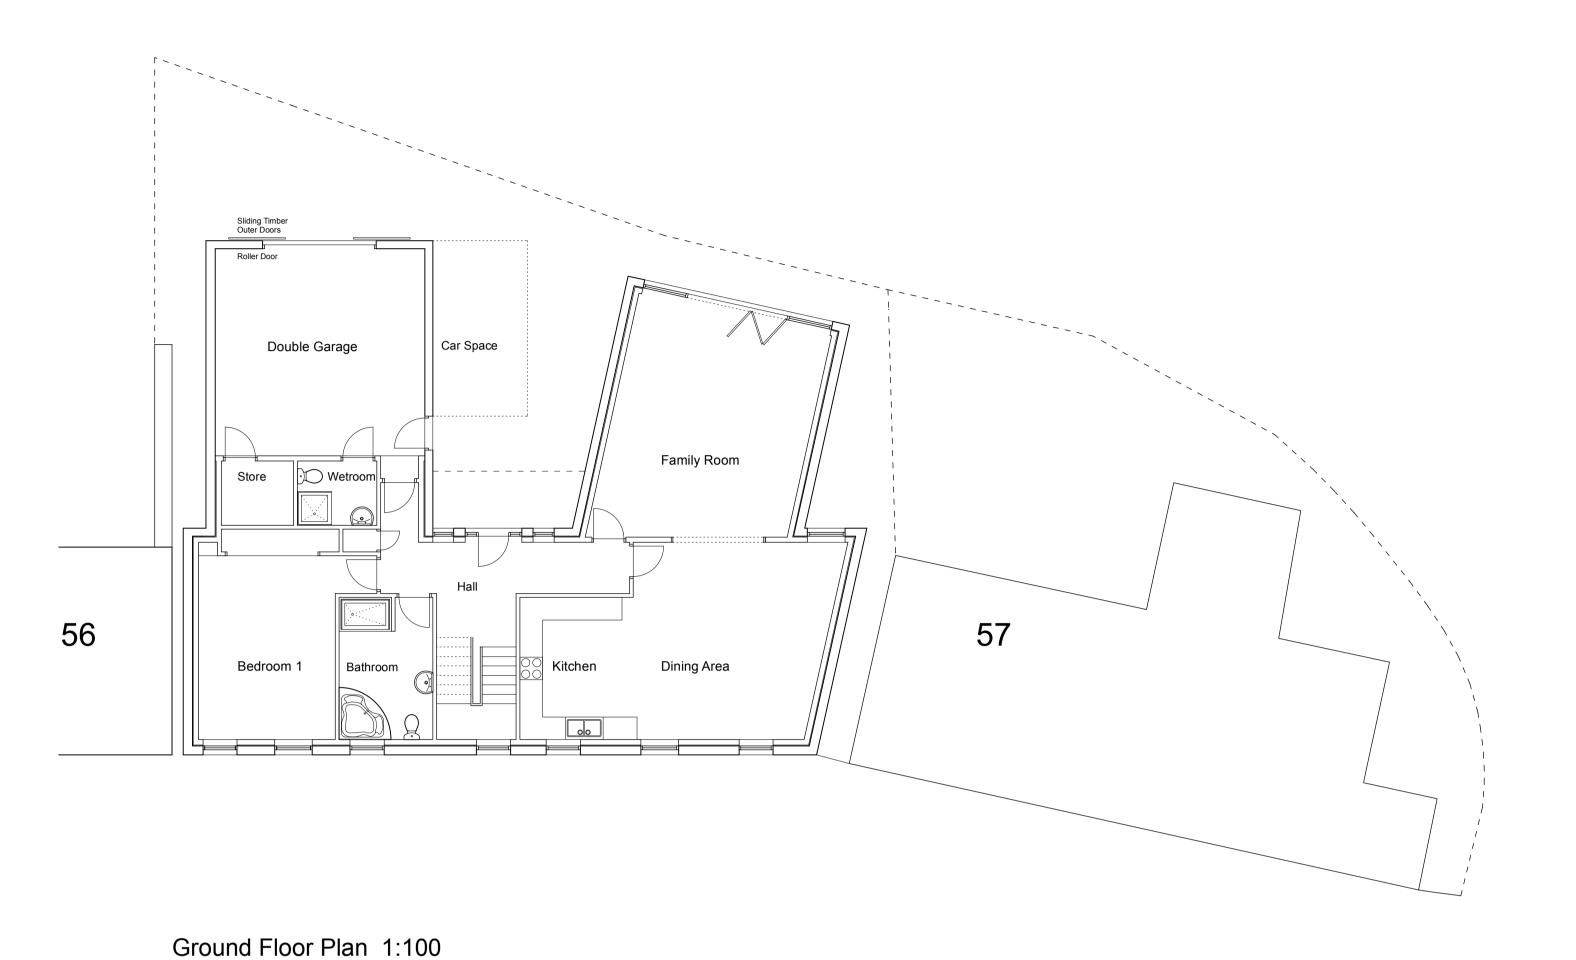

## The Tattie Shed, 56 Seatown, Cullen Ref No. 21/00059/APP

We refer to the email of 14 March 2022 from Lissa Rowan with attached representations and attach a copy of Drawing No. 20015 02G with additional details.

In relation to the representation, we would respond as follows:-

Transportation – we have shown the second car parking space.

Public representation -57 Seatown has been extended in the recent past and although the extension is finished in tradition material the design of the same could not be classed as typical for Cullen's Conservation Area and is classed as contemporary.

The acceptance that a contemporary extension in Cullen's Conservation Area can be supported in our opinion would allow for the design of the new house being of traditional materials, scale and design with contemporary features such as the glazed gables to be supported.