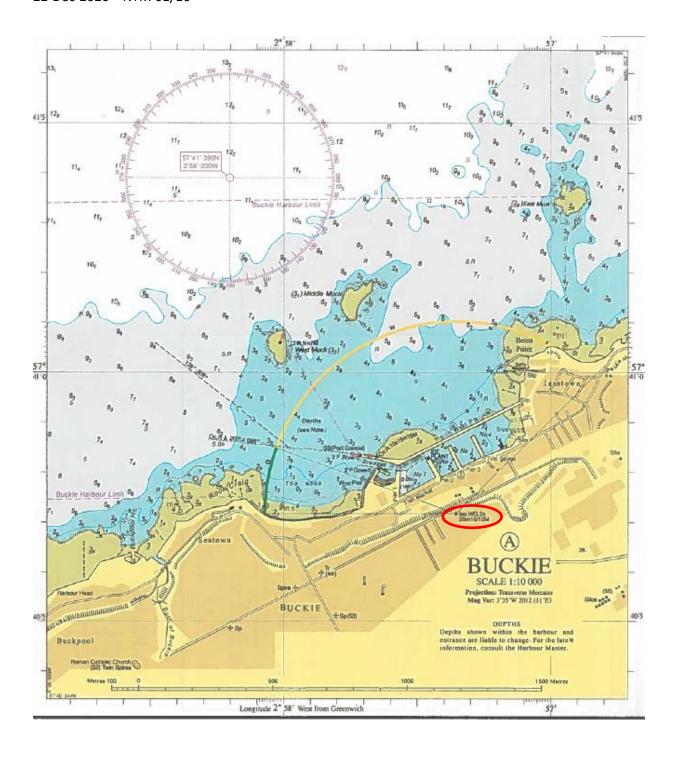

From **22-Dec-2020** the light will be fixed rather than Isophase

Current arrangement - Iso WG 2s 20m 16/12M as seen on the chart below

New Arrangement – F WG 20m 16/12M

A further NtM will be issued once the original light has been re-established