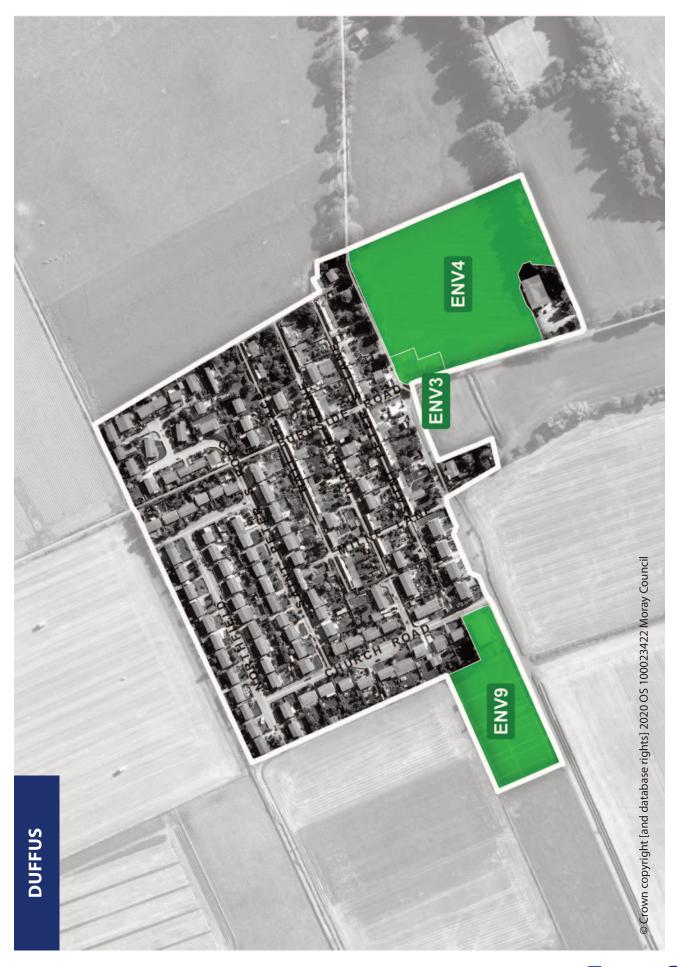

## **ENVIRONMENT/GREEN INFRASTRUCTURE**

Open space that contributes to the environmental amenity of Duffus will be safeguarded from development that is not related to their current use as set out in the table below:

| REF  | Type of Open Space                   | Location        |
|------|--------------------------------------|-----------------|
| ENV3 | Playspace for Children and Teenagers | Play Area       |
| ENV4 | Sports Areas                         | Recreation Area |
| ENV9 | Cemeteries and Proposed Extensions   | Church Grounds  |