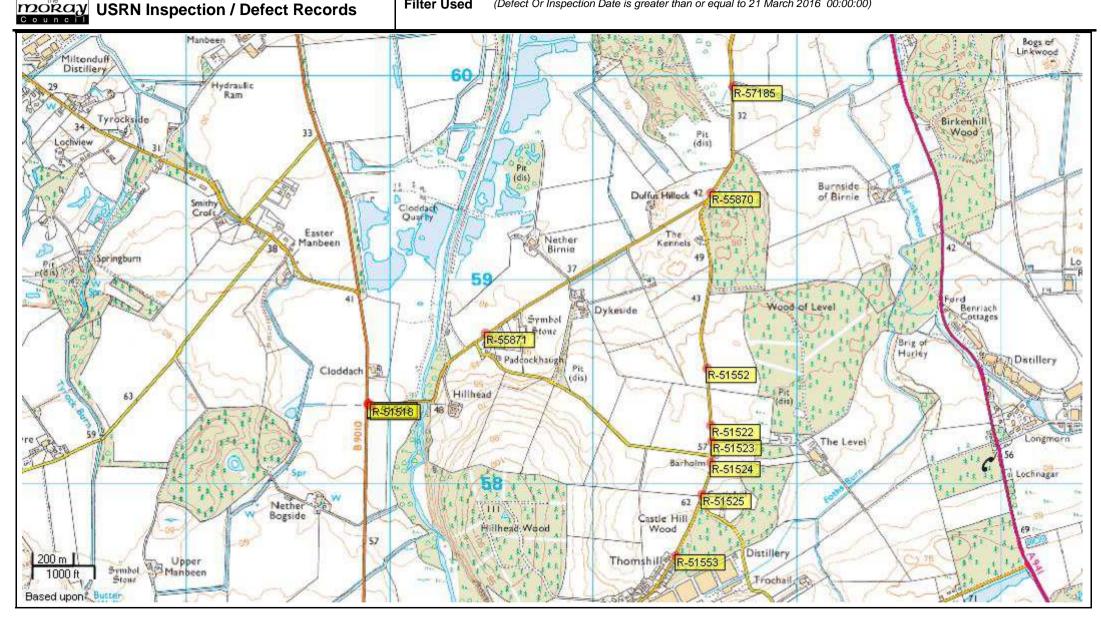

|                            | The Moray Council<br>Environmental Services - Direct Services<br>Roads Maintenance<br>USRN Inspection / Defect Records | USRN<br>Street Name<br>& Town<br>Filter Used | 263 / 52271<br>C2E From Birnie Road in Elgin to Glenlossie Road in Thomshill with branch via Dykeside to B9010,<br>Elgin<br>(Defect Or Inspection Date is greater than or equal to 21 March 2016 00:00:00) |  |  |  |  |  |  |  |
|----------------------------|------------------------------------------------------------------------------------------------------------------------|----------------------------------------------|------------------------------------------------------------------------------------------------------------------------------------------------------------------------------------------------------------|--|--|--|--|--|--|--|
| Inspection History         |                                                                                                                        |                                              |                                                                                                                                                                                                            |  |  |  |  |  |  |  |
| Inspection Date Route Name |                                                                                                                        |                                              |                                                                                                                                                                                                            |  |  |  |  |  |  |  |
| 18/05/2016                 | Area W08 - 05 (May)                                                                                                    |                                              |                                                                                                                                                                                                            |  |  |  |  |  |  |  |
| 14/11/2016                 | Area W08 - 11 (Nov)                                                                                                    |                                              |                                                                                                                                                                                                            |  |  |  |  |  |  |  |

## Enquiries / Defects Recorded

| Instructio<br>Reference | n Item Type / Detail                  | Defect<br>Category | Instr.<br>Time    | Target<br>Date    | Comp.<br>Date     | Current Status                | Location Description                                                                          | Comments                                                                                                                                                                                                                                                                   |
|-------------------------|---------------------------------------|--------------------|-------------------|-------------------|-------------------|-------------------------------|-----------------------------------------------------------------------------------------------|----------------------------------------------------------------------------------------------------------------------------------------------------------------------------------------------------------------------------------------------------------------------------|
| R-51518                 | CARRIAGEWAY<br>Pothole                | Priority 2         | 16/05/16<br>09:48 | 12/06/16<br>16:00 | 10/06/16<br>16:00 | Completed                     | 20mtrs before B9010 junc 1 pothole on westbound side                                          | E&C Pothole                                                                                                                                                                                                                                                                |
| R-51519                 | GULLY<br>Blocked                      | Priority 2         | 16/05/16<br>09:50 | 12/06/16<br>16:00 | 19/05/16<br>16:00 | Completed                     | At junction with B9010                                                                        | Clear blocked newmill gully                                                                                                                                                                                                                                                |
| R-51522                 | CARRIAGEWAY<br>Pothole                | Priority 2         | 16/05/16<br>10:27 | 12/06/16<br>16:00 | 09/06/16<br>16:00 | Completed                     | 100mtrs before The Level 1 pothole on southbound side                                         | E&C Pothole                                                                                                                                                                                                                                                                |
| R-51523                 | VERGE<br>Over-run damage              | Priority 3         | 16/05/16<br>10:30 | 11/11/16<br>16:00 | 20/05/16<br>16:00 | Completed                     | Opposite access road to The Level                                                             | Pull back verge to road edge approx 30mtrs long                                                                                                                                                                                                                            |
| R-51524                 | VERGE<br>Over-run damage              | Priority 3         | 16/05/16<br>10:32 | 11/11/16<br>16:00 | 20/05/16<br>16:00 | Completed                     | From 30mtrs after Barholm on inside of righthand corner                                       | Pull back verge to road edge 40mtrs long                                                                                                                                                                                                                                   |
| R-51525                 | VERGE<br>Over-run damage              | Priority 3         | 16/05/16<br>10:34 | 11/11/16<br>16:00 | 20/05/16<br>16:00 | Completed                     | 30mtrs before U124e junction in west verge                                                    | Pull back verge to road edge 30mtrs long                                                                                                                                                                                                                                   |
| R-51552                 | CARRIAGEWAY<br>Carriageway Defects    | Priority 3         | 16/05/16<br>12:37 | 12/11/16<br>16:00 | 29/07/16<br>16:00 | Completed                     | 400mtrs after pig feeding silos on southbound side of carriageway                             | Jetpatcher required to seal carriageway grazing/cracking 50mtrs long                                                                                                                                                                                                       |
| R-51553                 | VERGE<br>Fell Tree                    | Priority 2         | 16/05/16<br>12:42 | 13/06/16<br>16:00 | 14/06/16<br>16:00 | Completed                     | At 30mph signs as you enter Thomshill in south verge                                          | Cut Down tree that has split in the trunk and is obstructing 30mph sign, remove to depot for disposal                                                                                                                                                                      |
| R-52094                 | VERGE<br>Vegetation and Grass Cutting |                    | 07/06/16<br>09:32 |                   |                   | No Further Action<br>Required | The junction is on the Elgin to Dallas road, where you turn off to cross the Cloddach Bridge. | I would like to bring to your attention a very<br>dangerous junction due to the grass not having been<br>cut at it yet. This is already a fast section of road, and<br>coming out of the junction is very dangerous due to<br>the length of grass there. Thanks Heather cc |
| R-55870                 | DRAINAGE<br>Blocked Offlets           | Priority 3         | 14/11/16<br>10:00 | 12/05/17<br>16:00 | 02/12/16<br>16:00 | Completed                     | From just after Elgin golf club access road to spur road to Birnie Church                     | Clear blocked off-lets                                                                                                                                                                                                                                                     |
| R-55871                 | DRAINAGE<br>Blocked Offlets           | Priority 3         | 14/11/16<br>10:04 | 12/05/17<br>16:00 | 30/11/16<br>16:00 | Completed                     | Along full length of spur road to B9010 junction                                              | Clear blocked off-lets                                                                                                                                                                                                                                                     |
| R-57185                 | VERGE<br>Over-run damage              | Priority 2         | 26/01/17<br>09:38 | 23/02/17<br>16:00 | 07/02/17<br>16:00 |                               | next to the new site layed out for driving range on southbound side of carriageway            | Infill bottom ofverge over-run damage with asphalt<br>plainings then with diggar pull back verge to road<br>edge 30mtrs long.<br>Approx 1/2 ton plainings required<br>Working Man signs & Cones have been placed in<br>over-run damage at present to mark site.            |

## **The Moray Council**

**Environmental Services - Direct Services Roads Maintenance** 

USRN C2E From Birnie Road in Elgin to Glenlossie Road in Thomshill with branch via Dykeside to B9010, Street Name Elgin & Town (Defect Or Inspection Date is greater than or equal to 21 March 2016 00:00:00) Filter Used

## **USRN Inspection / Defect Records**

263 / 52271