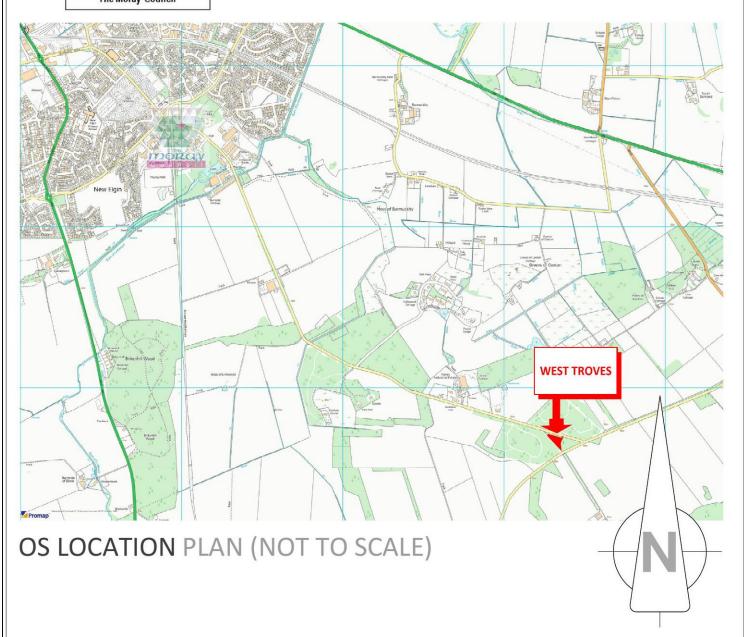

Proposed erection of dwelling-house with detached garage At West Troves, Troves, near Elgin, Moray For Mrs Diane McConachie planning drawing - site information Town & Country Planning (Scotland) Act, 1997 Pink hatched area denotes a Visibility splay which is to as amended be set back 4.5m from the the edge of the road and is to be set at 120.00m measured in north west direction and 120.00m measured in south east direction. There are to be no visual obstructions over the height of 1000mm (measured REFUSED rom the level of the carriageway) so as to ensure full view of visibility required. Vegetation will be cut back as necessary (ENTIRE AREA DENOTED IN PINK IS EITHER UNDER THE CONTROL OF STRATHDEE PROPERTIES LTD OR IS AN 10 November 2016 ADOPTED ROAD VERGE) **Development Management Environmental Services** The Moray Council ROPOSED APPLICATION TYPICAL 3D IMAGE OF HOUSE DESIGN **SPECIFICATION** Foul water taken to septic tank. Surface water taken to soakaway VISIBILITY SPLAY ARRANGEMENT (SCALE 1:2500) **EXTERNAL WALLS** 20mm white / cream roughcast. Grey timber cladding. Grey, concrete, interlocking roof tiles or natural slate finish. Profiled sheeting to garage roof WINDOWS / DOORS Grey Upvc / timber windows street parking spaces to be provided. Driveway RED LINE DENOTES EXTENT OF DEVELOPMENT Troves Strathdee Properties Ltd. West Troves AREA OF SITE -VIEWFIELD FARM, CRAIGELLACHIE, 4320sqm approx. ABERLOUR, MORAY, AB38 9QT T - (01340) 881784 LANDSCAPE WORKS E - info@strathdeeproperties.com At present, the proposed site is populated with various mature trees. Denoted as follows -Where necessary, trees are to be felled and thinned out to form appropriate space for the construction of dwelling-house and associated Proposed erection of dwelling-house with A minimum of 25% of foliage / site cover will be detached garage At West Troves, Troves, retained in accordance with planning guidelines. near Elgin, Moray For Mrs Diane McConachie During the course of developing the site existing trees will be protected, where necessary, by means of a visible taped barrier. Further, control measures will be put in place to ensure DRAWING DESCRIPTION non-contamination of the soil. PLANNING DRAWING - SITE INFORMATION DRAWING no. WEST-TROVES / PLANNING / 01 SITE PLAN (SCALE 1:500) OS LOCATION PLAN (NOT TO SCALE) SCALE SEP 2016 1:500 & AS STATED (A1)