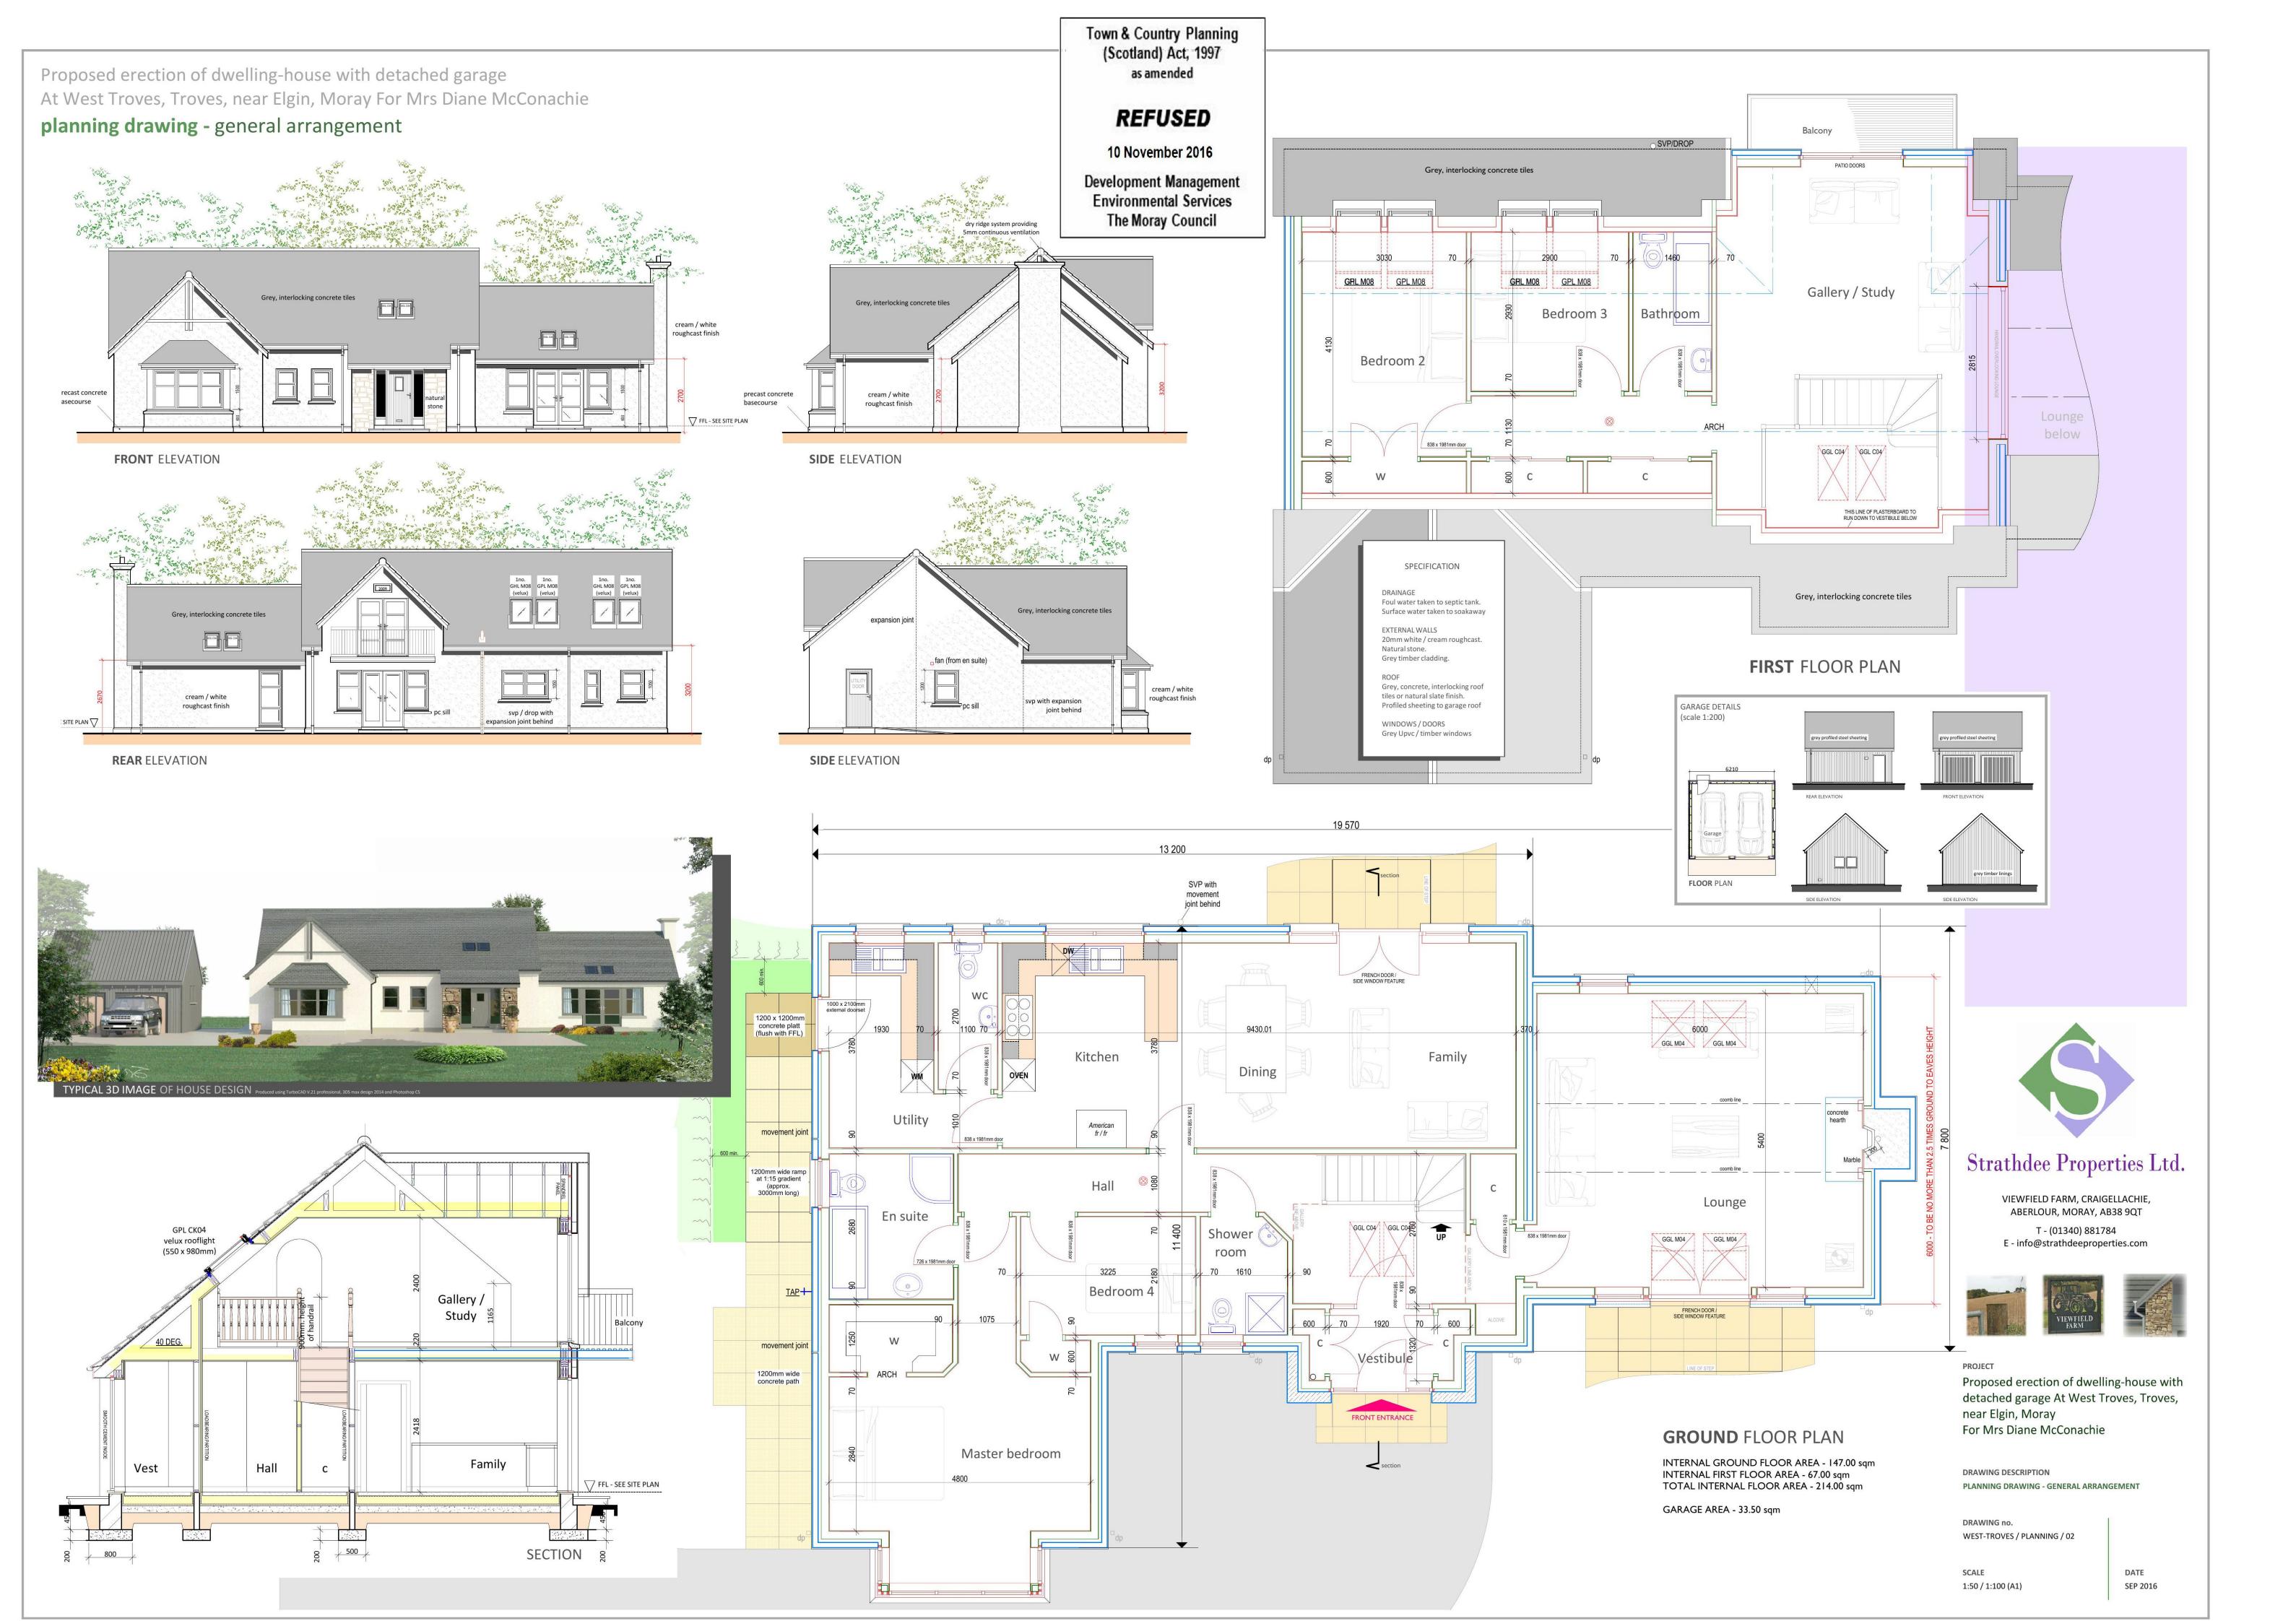

#### REFUSED

10 November 2016

Development Management Environmental Services The Moray Council

Proposed erection of dwelling-house with detached garage At West Troves, Troves, near Elgin, Moray For Mrs Diane McConachie

Proposed erection of dwelling-house with detached garage At West Troves, Troves, near Elgin, Moray For Mrs Diane McConachie planning drawing - site information Town & Country Planning (Scotland) Act, 1997 Pink hatched area denotes a Visibility splay which is to as amended be set back 4.5m from the the edge of the road and is to be set at 120.00m measured in north west direction and 120.00m measured in south east direction. There are to be no visual obstructions over the height of 1000mm (measured REFUSED rom the level of the carriageway) so as to ensure full view of visibility required. Vegetation will be cut back as necessary (ENTIRE AREA DENOTED IN PINK IS EITHER UNDER THE CONTROL OF STRATHDEE PROPERTIES LTD OR IS AN 10 November 2016 ADOPTED ROAD VERGE) **Development Management Environmental Services** The Moray Council ROPOSED APPLICATION TYPICAL 3D IMAGE OF HOUSE DESIGN **SPECIFICATION** Foul water taken to septic tank. Surface water taken to soakaway VISIBILITY SPLAY ARRANGEMENT (SCALE 1:2500) **EXTERNAL WALLS** 20mm white / cream roughcast. Grey timber cladding. Grey, concrete, interlocking roof tiles or natural slate finish. Profiled sheeting to garage roof WINDOWS / DOORS Grey Upvc / timber windows street parking spaces to be provided. Driveway RED LINE DENOTES EXTENT OF DEVELOPMENT Troves Strathdee Properties Ltd. West Troves AREA OF SITE -VIEWFIELD FARM, CRAIGELLACHIE, 4320sqm approx. ABERLOUR, MORAY, AB38 9QT T - (01340) 881784 LANDSCAPE WORKS E - info@strathdeeproperties.com At present, the proposed site is populated with various mature trees. Denoted as follows -Where necessary, trees are to be felled and thinned out to form appropriate space for the construction of dwelling-house and associated Proposed erection of dwelling-house with A minimum of 25% of foliage / site cover will be detached garage At West Troves, Troves, retained in accordance with planning guidelines. near Elgin, Moray For Mrs Diane McConachie During the course of developing the site existing trees will be protected, where necessary, by means of a visible taped barrier. Further, control measures will be put in place to ensure DRAWING DESCRIPTION non-contamination of the soil. PLANNING DRAWING - SITE INFORMATION DRAWING no. WEST-TROVES / PLANNING / 01 SITE PLAN (SCALE 1:500) OS LOCATION PLAN (NOT TO SCALE) SCALE SEP 2016 1:500 & AS STATED (A1)