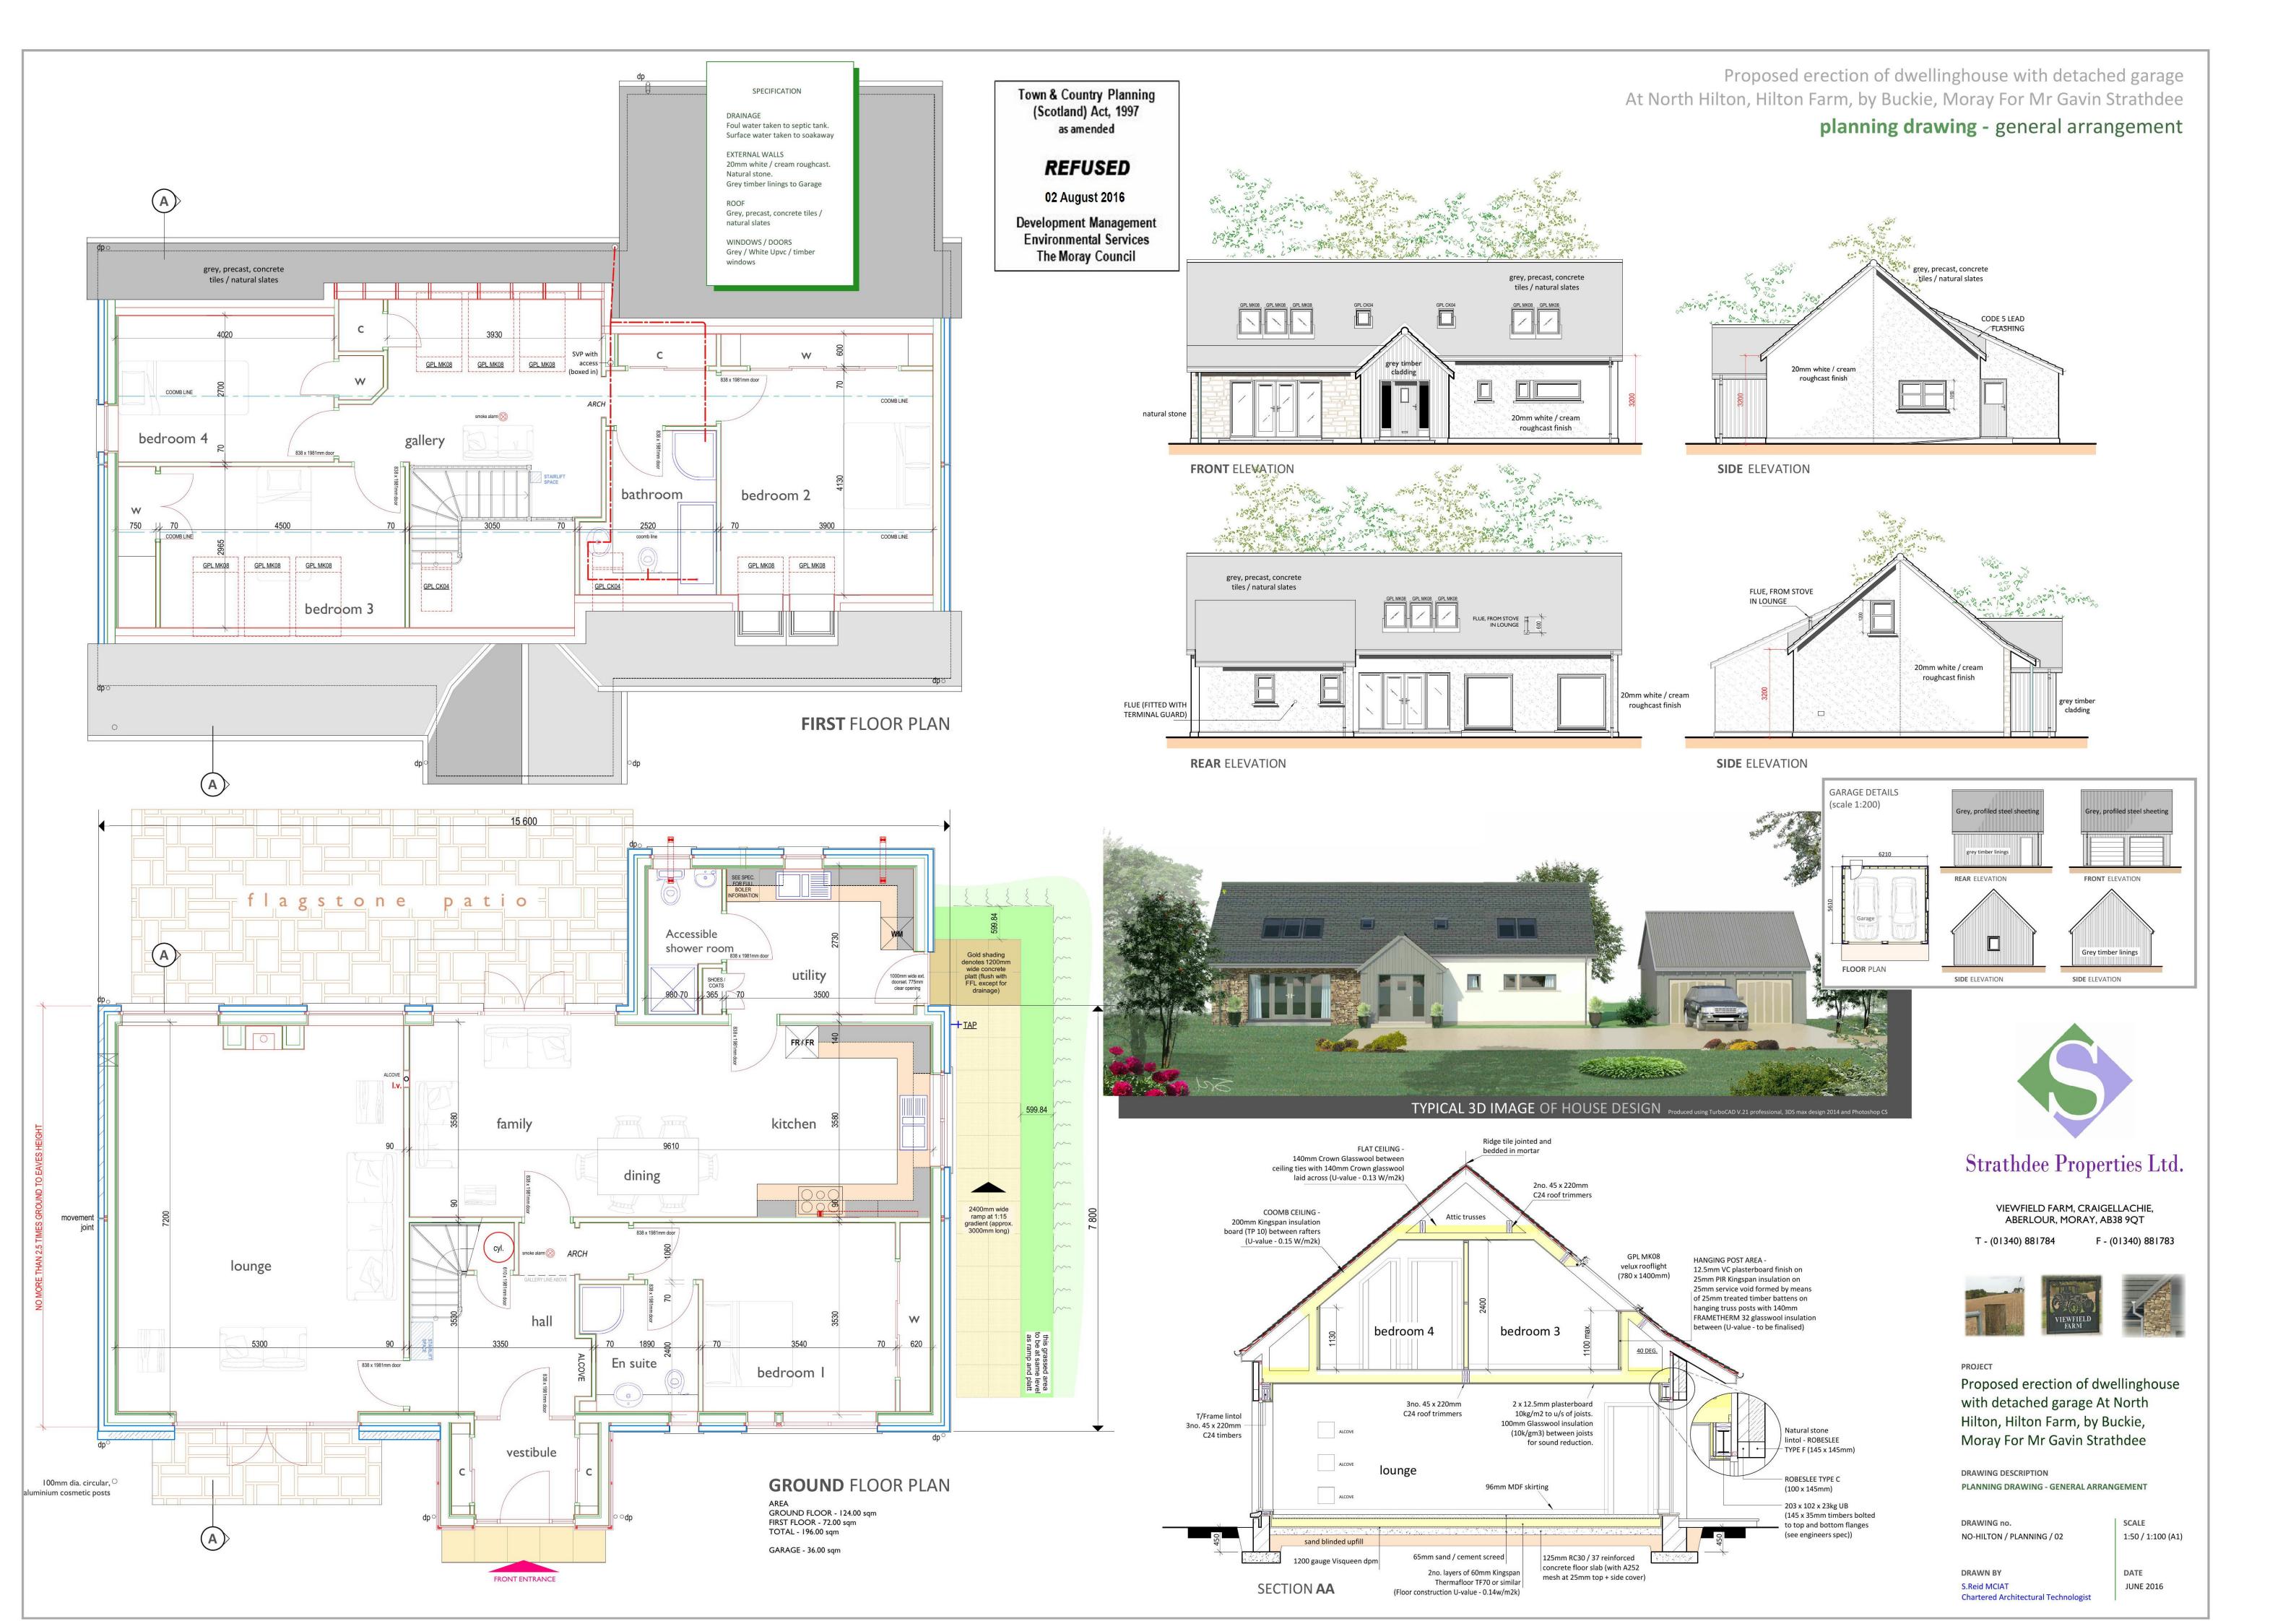

| Type of Application                                                                                                                                                                                                                                                                                             |                                 |
|-----------------------------------------------------------------------------------------------------------------------------------------------------------------------------------------------------------------------------------------------------------------------------------------------------------------|---------------------------------|
| What is this application for? Please select one of the following: *                                                                                                                                                                                                                                             |                                 |
| Application for planning permission (including changes of use and surface mineral working).  Application for planning permission in principle.  Further application, (including renewal of planning permission, modification, variation or removal Application for Approval of Matters specified in conditions. | al of a planning condition etc) |
| Description of Proposal                                                                                                                                                                                                                                                                                         |                                 |
| Please describe the proposal including any change of use: * (Max 500 characters)                                                                                                                                                                                                                                |                                 |
| Proposed erection of dwelling-house with detached garage                                                                                                                                                                                                                                                        |                                 |
| Is this a temporary permission? *                                                                                                                                                                                                                                                                               | ☐ Yes ☒ No                      |
| If a change of use is to be included in the proposal has it already taken place? (Answer 'No' if there is no change of use.) *                                                                                                                                                                                  | ☐ Yes ☒ No                      |
| Has the work already been started and/or completed? *                                                                                                                                                                                                                                                           |                                 |
| No ☐ Yes – Started ☐ Yes - Completed                                                                                                                                                                                                                                                                            |                                 |
| Applicant or Agent Details                                                                                                                                                                                                                                                                                      |                                 |
| Are you an applicant or an agent? * (An agent is an architect, consultant or someone else acting on behalf of the applicant in connection with this application)                                                                                                                                                | ☐ Applicant ☒ Agent             |