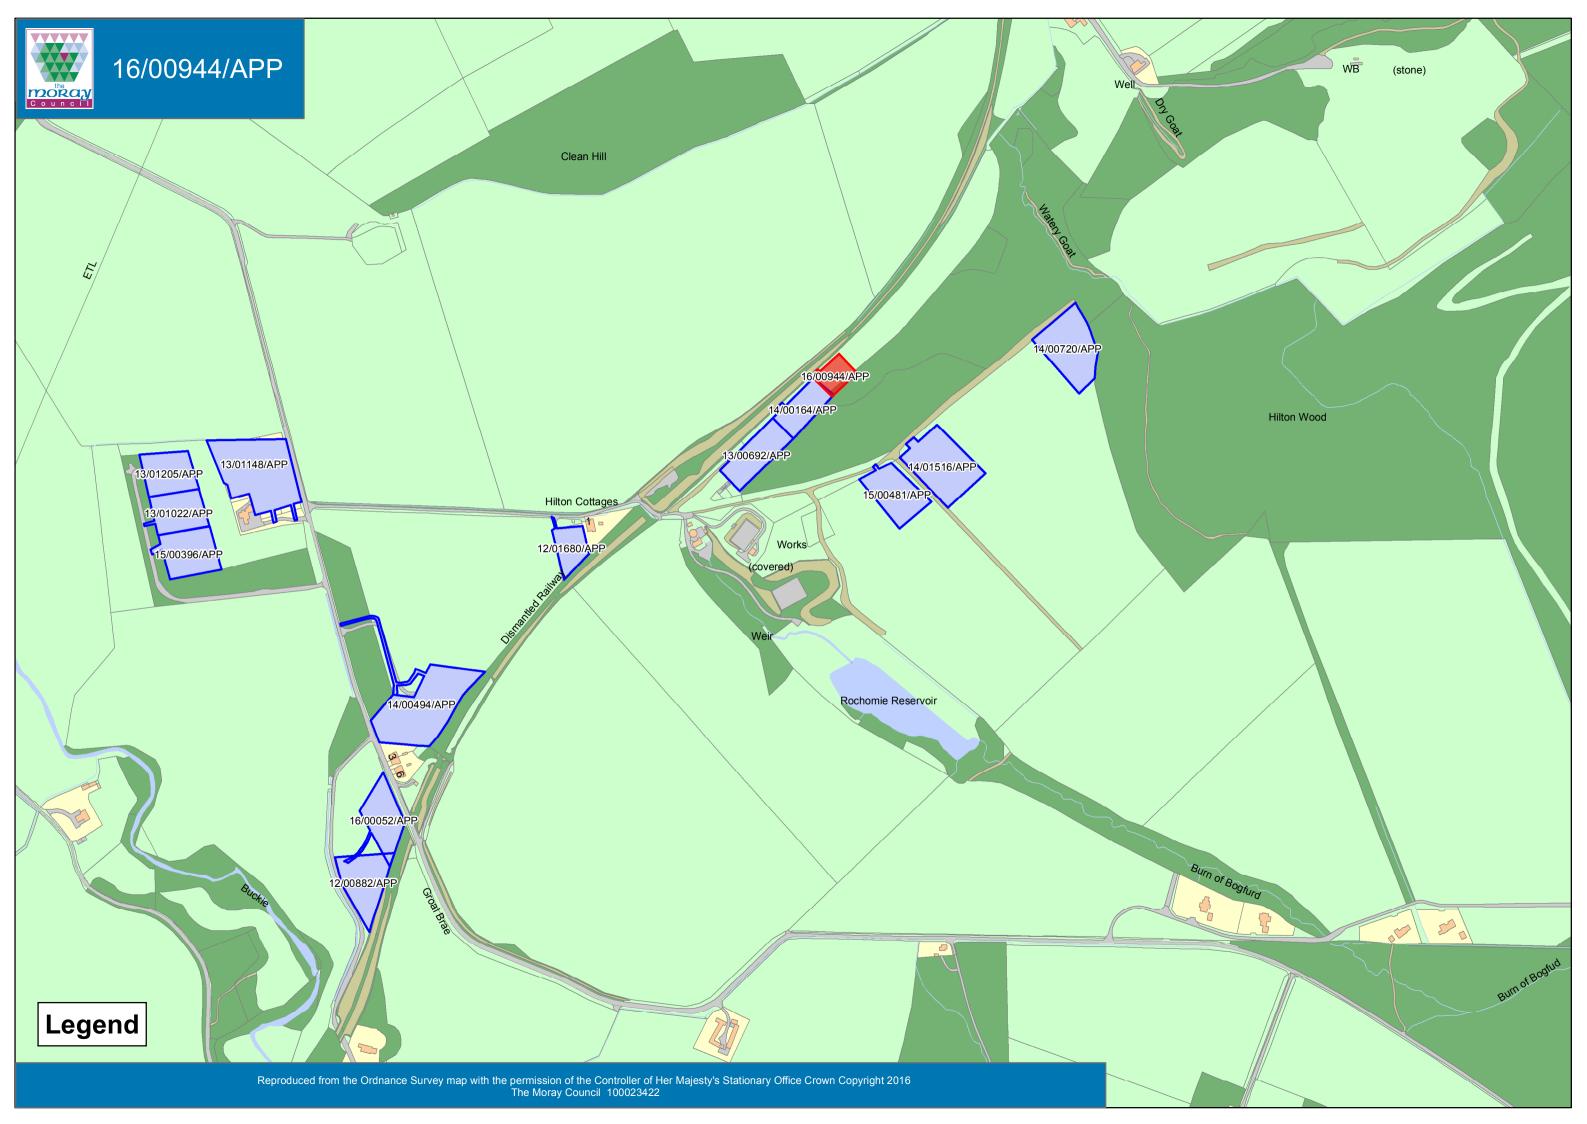

| Site Address I                                                                                 | Details                                                                                                                                                                                                                                           |                   |         |            |
|------------------------------------------------------------------------------------------------|---------------------------------------------------------------------------------------------------------------------------------------------------------------------------------------------------------------------------------------------------|-------------------|---------|------------|
| Planning Authority:                                                                            | Moray Council                                                                                                                                                                                                                                     |                   |         |            |
| Full postal address of the                                                                     | site (including postcode v                                                                                                                                                                                                                        | vhere available): |         |            |
| Address 1:                                                                                     |                                                                                                                                                                                                                                                   |                   |         |            |
| Address 2:                                                                                     |                                                                                                                                                                                                                                                   |                   |         |            |
| Address 3:                                                                                     |                                                                                                                                                                                                                                                   |                   |         |            |
| Address 4:                                                                                     |                                                                                                                                                                                                                                                   |                   |         |            |
| Address 5:                                                                                     |                                                                                                                                                                                                                                                   |                   |         |            |
| Town/City/Settlement:                                                                          |                                                                                                                                                                                                                                                   |                   |         |            |
| Post Code:                                                                                     |                                                                                                                                                                                                                                                   |                   |         |            |
| Please identify/describe th                                                                    | e location of the site or s                                                                                                                                                                                                                       | ites              |         |            |
|                                                                                                |                                                                                                                                                                                                                                                   |                   |         |            |
| Northing 8                                                                                     | 863505                                                                                                                                                                                                                                            |                   | Cooting | 344119     |
| Northing                                                                                       |                                                                                                                                                                                                                                                   |                   | Easting |            |
| Pre-Application                                                                                | n Discussion                                                                                                                                                                                                                                      | 1                 |         |            |
| Have you discussed your                                                                        | proposal with the planning                                                                                                                                                                                                                        | g authority? *    |         | ☐ Yes ☒ No |
| Site Area                                                                                      |                                                                                                                                                                                                                                                   |                   |         |            |
| Please state the site area:                                                                    |                                                                                                                                                                                                                                                   | 2412.00           |         |            |
| Please state the measurer                                                                      | Please state the measurement type used:   Hectares (ha) Square Metres (sq.m)                                                                                                                                                                      |                   |         |            |
| Existing Use                                                                                   |                                                                                                                                                                                                                                                   |                   |         |            |
| Please describe the current or most recent use: * (Max 500 characters)                         |                                                                                                                                                                                                                                                   |                   |         |            |
| Unused land                                                                                    |                                                                                                                                                                                                                                                   |                   |         |            |
| Access and Davising                                                                            |                                                                                                                                                                                                                                                   |                   |         |            |
| Access and Parking  Are you proposing a new altered vehicle access to or from a public road? * |                                                                                                                                                                                                                                                   |                   |         |            |
| If Yes please describe and you propose to make. You                                            | If Yes please describe and show on your drawings the position of any existing. Altered or new access points, highlighting the changes you propose to make. You should also show existing footpaths and note if there will be any impact on these. |                   |         |            |