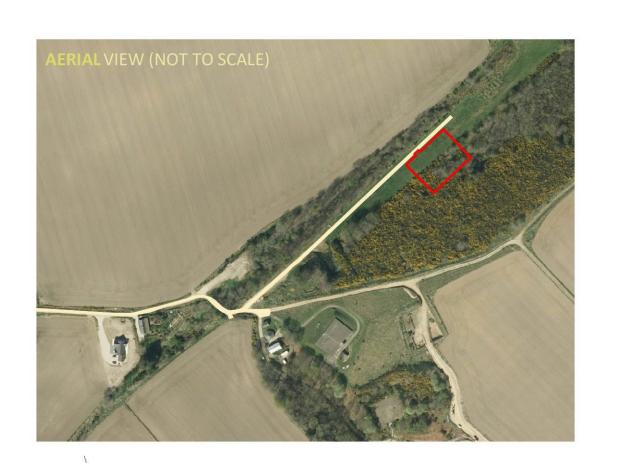

| Site Address I                                                                                 | Details                                                                                                                                                                                                                                           |                   |         |            |
|------------------------------------------------------------------------------------------------|---------------------------------------------------------------------------------------------------------------------------------------------------------------------------------------------------------------------------------------------------|-------------------|---------|------------|
| Planning Authority:                                                                            | Moray Council                                                                                                                                                                                                                                     |                   |         |            |
| Full postal address of the                                                                     | site (including postcode v                                                                                                                                                                                                                        | vhere available): |         |            |
| Address 1:                                                                                     |                                                                                                                                                                                                                                                   |                   |         |            |
| Address 2:                                                                                     |                                                                                                                                                                                                                                                   |                   |         |            |
| Address 3:                                                                                     |                                                                                                                                                                                                                                                   |                   |         |            |
| Address 4:                                                                                     |                                                                                                                                                                                                                                                   |                   |         |            |
| Address 5:                                                                                     |                                                                                                                                                                                                                                                   |                   |         |            |
| Town/City/Settlement:                                                                          |                                                                                                                                                                                                                                                   |                   |         |            |
| Post Code:                                                                                     |                                                                                                                                                                                                                                                   |                   |         |            |
| Please identify/describe th                                                                    | e location of the site or s                                                                                                                                                                                                                       | ites              |         |            |
|                                                                                                |                                                                                                                                                                                                                                                   |                   |         |            |
| Northing 8                                                                                     | 863505                                                                                                                                                                                                                                            |                   | Cooting | 344119     |
| Northing                                                                                       |                                                                                                                                                                                                                                                   |                   | Easting |            |
| Pre-Application                                                                                | n Discussion                                                                                                                                                                                                                                      | 1                 |         |            |
| Have you discussed your                                                                        | proposal with the planning                                                                                                                                                                                                                        | g authority? *    |         | ☐ Yes ☒ No |
| Site Area                                                                                      |                                                                                                                                                                                                                                                   |                   |         |            |
| Please state the site area:                                                                    |                                                                                                                                                                                                                                                   | 2412.00           |         |            |
| Please state the measurer                                                                      | Please state the measurement type used:   Hectares (ha) Square Metres (sq.m)                                                                                                                                                                      |                   |         |            |
| Existing Use                                                                                   |                                                                                                                                                                                                                                                   |                   |         |            |
| Please describe the current or most recent use: * (Max 500 characters)                         |                                                                                                                                                                                                                                                   |                   |         |            |
| Unused land                                                                                    |                                                                                                                                                                                                                                                   |                   |         |            |
| Access and Davising                                                                            |                                                                                                                                                                                                                                                   |                   |         |            |
| Access and Parking  Are you proposing a new altered vehicle access to or from a public road? * |                                                                                                                                                                                                                                                   |                   |         |            |
| If Yes please describe and you propose to make. You                                            | If Yes please describe and show on your drawings the position of any existing. Altered or new access points, highlighting the changes you propose to make. You should also show existing footpaths and note if there will be any impact on these. |                   |         |            |