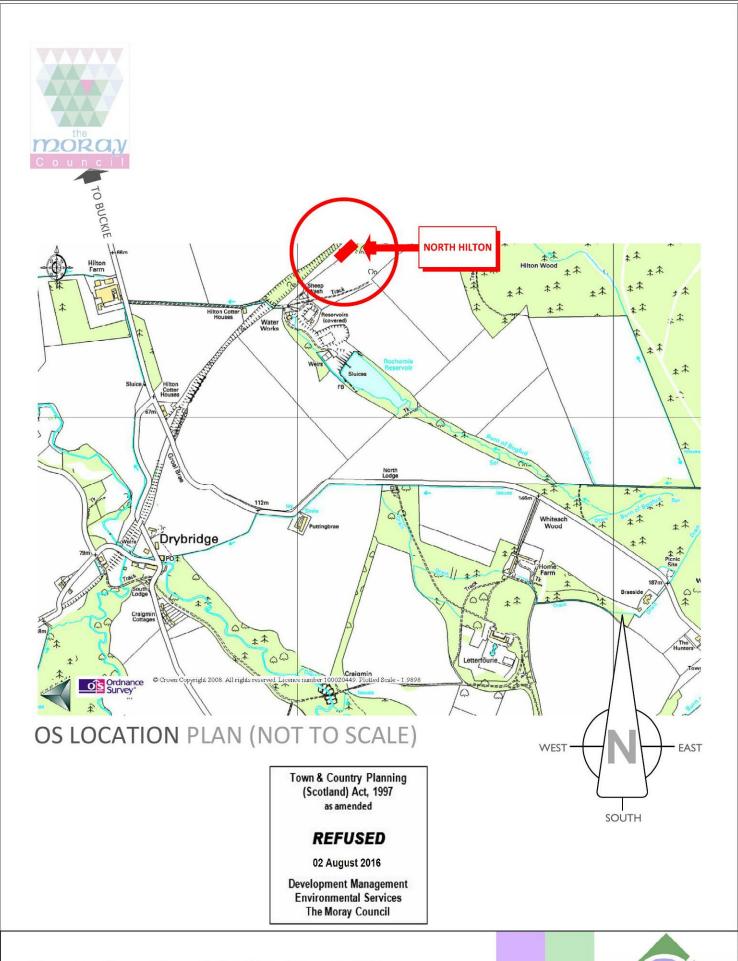

| Site Address I                                                                                 | Details                                                                                                                                                                                                                                           |                   |         |            |
|------------------------------------------------------------------------------------------------|---------------------------------------------------------------------------------------------------------------------------------------------------------------------------------------------------------------------------------------------------|-------------------|---------|------------|
| Planning Authority:                                                                            | Moray Council                                                                                                                                                                                                                                     |                   |         |            |
| Full postal address of the                                                                     | site (including postcode v                                                                                                                                                                                                                        | vhere available): |         |            |
| Address 1:                                                                                     |                                                                                                                                                                                                                                                   |                   |         |            |
| Address 2:                                                                                     |                                                                                                                                                                                                                                                   |                   |         |            |
| Address 3:                                                                                     |                                                                                                                                                                                                                                                   |                   |         |            |
| Address 4:                                                                                     |                                                                                                                                                                                                                                                   |                   |         |            |
| Address 5:                                                                                     |                                                                                                                                                                                                                                                   |                   |         |            |
| Town/City/Settlement:                                                                          |                                                                                                                                                                                                                                                   |                   |         |            |
| Post Code:                                                                                     |                                                                                                                                                                                                                                                   |                   |         |            |
| Please identify/describe th                                                                    | e location of the site or s                                                                                                                                                                                                                       | ites              |         |            |
|                                                                                                |                                                                                                                                                                                                                                                   |                   |         |            |
| Northing 8                                                                                     | 863505                                                                                                                                                                                                                                            |                   | Cooting | 344119     |
| Northing                                                                                       |                                                                                                                                                                                                                                                   |                   | Easting |            |
| Pre-Application                                                                                | n Discussion                                                                                                                                                                                                                                      | 1                 |         |            |
| Have you discussed your                                                                        | proposal with the planning                                                                                                                                                                                                                        | g authority? *    |         | ☐ Yes ☒ No |
| Site Area                                                                                      |                                                                                                                                                                                                                                                   |                   |         |            |
| Please state the site area:                                                                    |                                                                                                                                                                                                                                                   | 2412.00           |         |            |
| Please state the measurer                                                                      | Please state the measurement type used:   Hectares (ha) Square Metres (sq.m)                                                                                                                                                                      |                   |         |            |
| Existing Use                                                                                   |                                                                                                                                                                                                                                                   |                   |         |            |
| Please describe the current or most recent use: * (Max 500 characters)                         |                                                                                                                                                                                                                                                   |                   |         |            |
| Unused land                                                                                    |                                                                                                                                                                                                                                                   |                   |         |            |
| Access and Davising                                                                            |                                                                                                                                                                                                                                                   |                   |         |            |
| Access and Parking  Are you proposing a new altered vehicle access to or from a public road? * |                                                                                                                                                                                                                                                   |                   |         |            |
| If Yes please describe and you propose to make. You                                            | If Yes please describe and show on your drawings the position of any existing. Altered or new access points, highlighting the changes you propose to make. You should also show existing footpaths and note if there will be any impact on these. |                   |         |            |