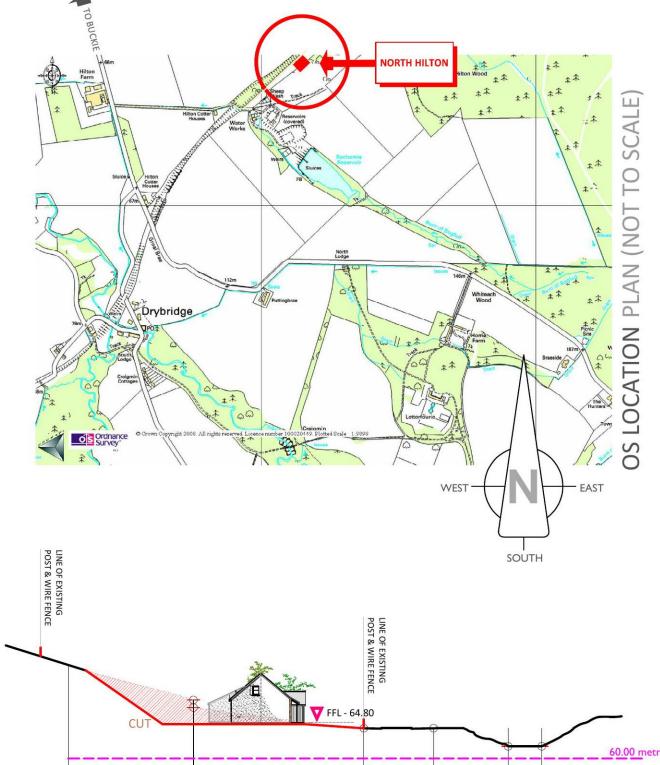

| Site Address I                                                                                 | Details                                                                                                                                                                                                                                           |                   |         |            |
|------------------------------------------------------------------------------------------------|---------------------------------------------------------------------------------------------------------------------------------------------------------------------------------------------------------------------------------------------------|-------------------|---------|------------|
| Planning Authority:                                                                            | Moray Council                                                                                                                                                                                                                                     |                   |         |            |
| Full postal address of the                                                                     | site (including postcode v                                                                                                                                                                                                                        | vhere available): |         |            |
| Address 1:                                                                                     |                                                                                                                                                                                                                                                   |                   |         |            |
| Address 2:                                                                                     |                                                                                                                                                                                                                                                   |                   |         |            |
| Address 3:                                                                                     |                                                                                                                                                                                                                                                   |                   |         |            |
| Address 4:                                                                                     |                                                                                                                                                                                                                                                   |                   |         |            |
| Address 5:                                                                                     |                                                                                                                                                                                                                                                   |                   |         |            |
| Town/City/Settlement:                                                                          |                                                                                                                                                                                                                                                   |                   |         |            |
| Post Code:                                                                                     |                                                                                                                                                                                                                                                   |                   |         |            |
| Please identify/describe th                                                                    | e location of the site or s                                                                                                                                                                                                                       | ites              |         |            |
|                                                                                                |                                                                                                                                                                                                                                                   |                   |         |            |
| Northing 8                                                                                     | 863505                                                                                                                                                                                                                                            |                   | Cooting | 344119     |
| Northing                                                                                       |                                                                                                                                                                                                                                                   |                   | Easting |            |
| Pre-Application                                                                                | n Discussion                                                                                                                                                                                                                                      | 1                 |         |            |
| Have you discussed your                                                                        | proposal with the planning                                                                                                                                                                                                                        | g authority? *    |         | ☐ Yes ☒ No |
| Site Area                                                                                      |                                                                                                                                                                                                                                                   |                   |         |            |
| Please state the site area:                                                                    |                                                                                                                                                                                                                                                   | 2412.00           |         |            |
| Please state the measurer                                                                      | Please state the measurement type used:   Hectares (ha) Square Metres (sq.m)                                                                                                                                                                      |                   |         |            |
| Existing Use                                                                                   |                                                                                                                                                                                                                                                   |                   |         |            |
| Please describe the current or most recent use: * (Max 500 characters)                         |                                                                                                                                                                                                                                                   |                   |         |            |
| Unused land                                                                                    |                                                                                                                                                                                                                                                   |                   |         |            |
| Access and Davising                                                                            |                                                                                                                                                                                                                                                   |                   |         |            |
| Access and Parking  Are you proposing a new altered vehicle access to or from a public road? * |                                                                                                                                                                                                                                                   |                   |         |            |
| If Yes please describe and you propose to make. You                                            | If Yes please describe and show on your drawings the position of any existing. Altered or new access points, highlighting the changes you propose to make. You should also show existing footpaths and note if there will be any impact on these. |                   |         |            |