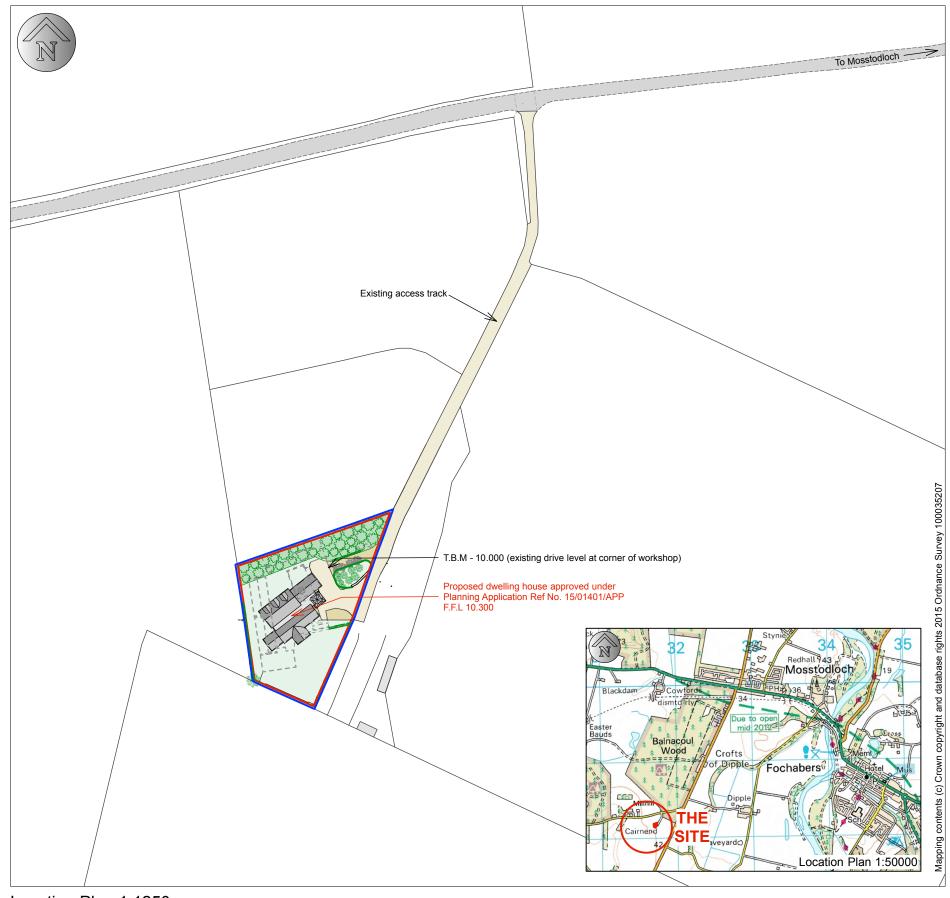

 Location Plan 1:1250

 Boundary of Ownership outlined in Blue

 Area of site shown outlined in Red

 0
 10
 20
 30
 40
 50

## ASHLEY BARTLAM PARTNERSHIP Est. 1947

41 MOSS STREET, ELGIN, IV30 ILT

Variation of Vestibule Roof, Cairnend Croft, Mosstodloch, IV32 7LN For Mr क्ष Mrs K Gray.

|   | Locat      | ion Plan                                        |              |  |
|---|------------|-------------------------------------------------|--------------|--|
|   | Drg/No.    | 8082/1/LP1                                      | 1/LP1        |  |
|   | Date       | July 2015                                       | I/LFI        |  |
|   | Scale      | 1 : 1250 / 50000                                |              |  |
|   | Ву         | MP                                              |              |  |
|   | Checked    | AIM<br>Tel.<br>Fax.<br>enquiries @ ashleybartla | 01343 546297 |  |
| E | ARCHITECTS |                                                 |              |  |